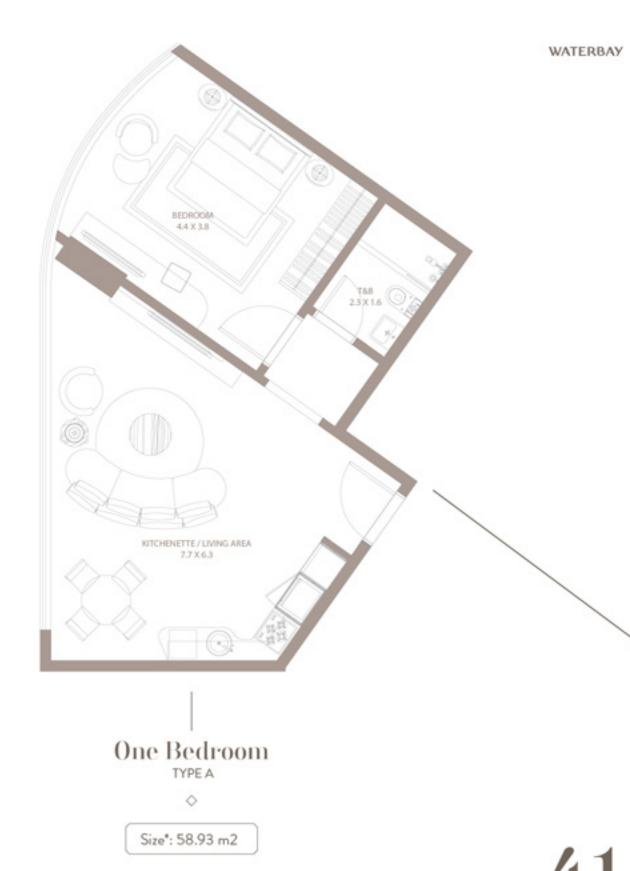

0

<sup>\*</sup>Total size is an approximate estimation and can vary.

\*Total size is an approximate estimation and can vary.