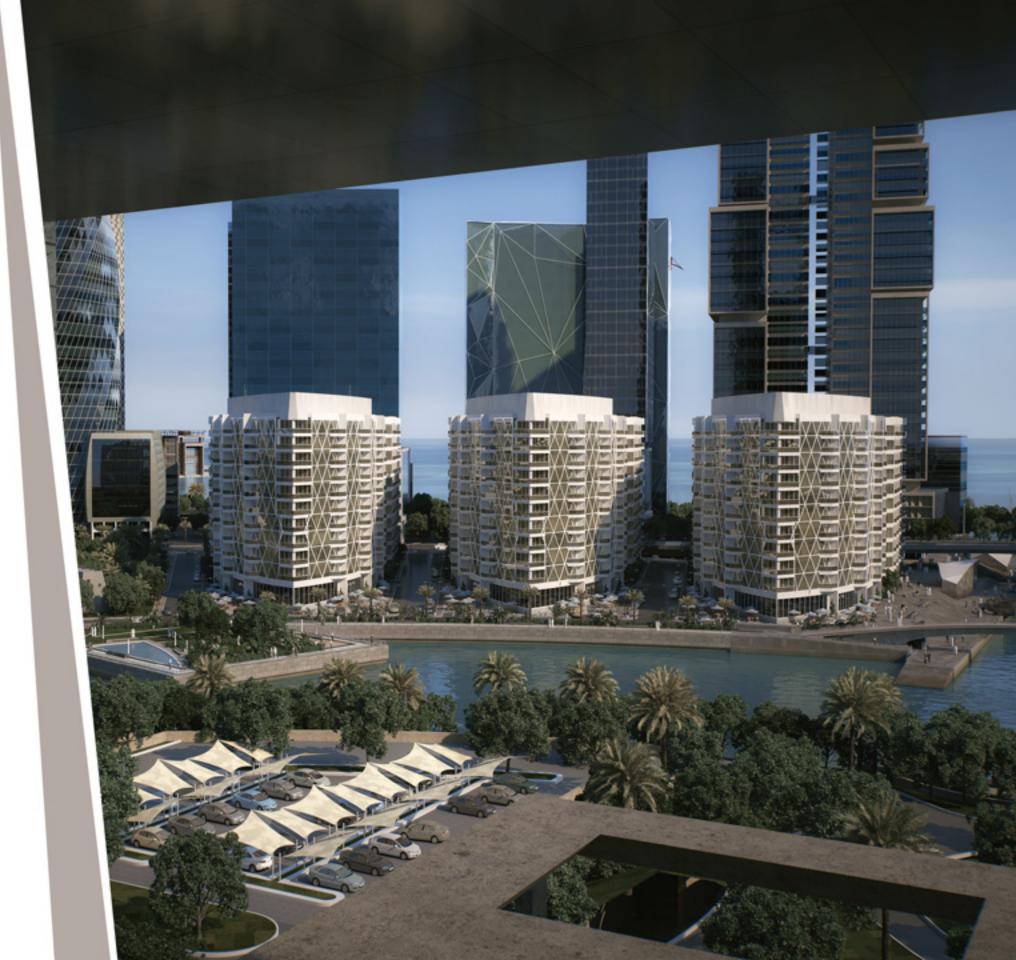

#### A master plan rising out of the Kingdom's sea.

Bahrain Bay is a \$2.5 billion waterfront development on the northern coast of Manama. It took 6 years for this 500,000 sqm to rise from the sea to become a premier location for residential, commercial, retail, tourism, community facilities, and public amenities in the Kingdom. Each site has the highest amount of visibility, making every project a prime establishment.

### مخطط رئيسي في وسط البحر

يعد خليج البحرين مشروعا بواجمة مائية تبلغ تكلفته ٢٠٥ مليار دولار ويقع على الساحل الشمالي لمدينة المنامة. وقد استغرق 1 سنوات لبناء ٥٠٠ آلف متر فوق البحر ويمهد لإقامة العديد من المشاريع السكنية والتجارية والسياحية ووحدات التجزئة والمرافق المجتمعية والمنشآت العامة في المملكة، ويتمتع كل موقع بإمكانيات هائلة تجعل من كل قطعة أرض مشروعا فريداً من نوعه.

## A stellar oasis of luxury, where water meets its bay

Waterbay is the new standard for luxury in Manama. The Kingdom of Bahrain, well-known for luxurious establishments, will now have a higher standard as the newest creation of Bin Faqueh intends to challenge the status quo.

Taking advantage of the fertile lands of Manama, Bin Faqueh secured the most desirable land along the shores of Bahrain Bay to build a stunning ten-storey structure.

The land will hold various units, from 1-bedroom apartments to 4-bedroom penthouse suites – in addition to a 2-floor basement parking for its residents – all designed to provide comfort, convenience, and satisfaction.

تستفيد شركة بن فقيه من الاراضي الشاسعة المتوفرة في المنامة، حيث استحوذت على واحدة من أفضل الاراضي الواقعة على ساحل خليج البحرين لتشييد مبنى مبعر يتالف من عشرة طوابق.

وسوف يضم المبنى وحدات متنوعة المساحات تبدأ من شقق ستديو وشقق من غرفة واحده، وغرفتين، و ثلاث غرف نوم إلى وحدات بنتهاوس مكونة من أربع غرف، بالإضافة إلى طابقين مخصصو لمواقف سيارات القاطنين، وجميعها مصمم لتوفير أعلى مستويات الراحة.