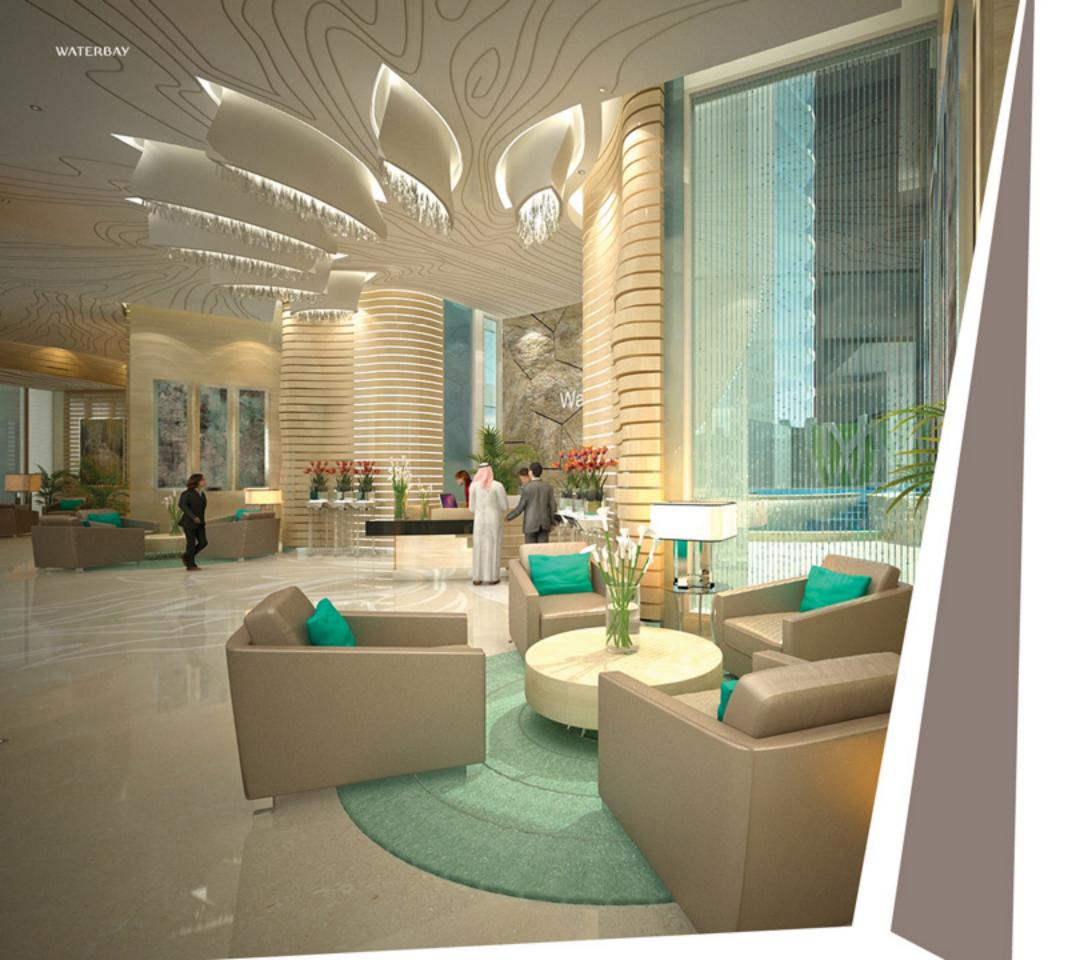

# An unparalleled experience in opulence that must be experienced to be believed.

Bin Faqeeh's team of architects conceptualized each unit as the epitome of luxury. Waterbay's architects have anticipated each step of your day, allowing your life to unfold effortlessly. Natural light streams in from floor-to-ceiling, curtain wall windows, illuminating a gorgeous open floor plan. Perfectly-proportioned high ceilings and lush carpeting complete the picture.

تجربة لا مثيل لها في الرفاهية والتي تحتاج لتجربتها لتشعر بالفرق

قام, فريق العمل من المهندسين المعماريين في شركة بن فقيه بإعداد تصور لكل وحدة يرتكز على الفخامة والمستويات العالية من الجودة. وقد حرص مهندسو الشركة على الأخذ في الاعتبار كل برامجك اليومية بما يضمن تعزيز راحتك وضمان استمتاعك بحياتك. وتتيح الشبابيك الواسعة الممتدة من الأرضية إلى السقف دخول ضوء النهار الطبيعي، بما يعزز المخططات الأرضية المفتوحة التي تتميز بالسعة والرحابة، وتأتي الأسقف العالية والأرضيات الواسعة لتكون مكملة لهذا المخطط المدروس. FACILITIES & AMENITIES