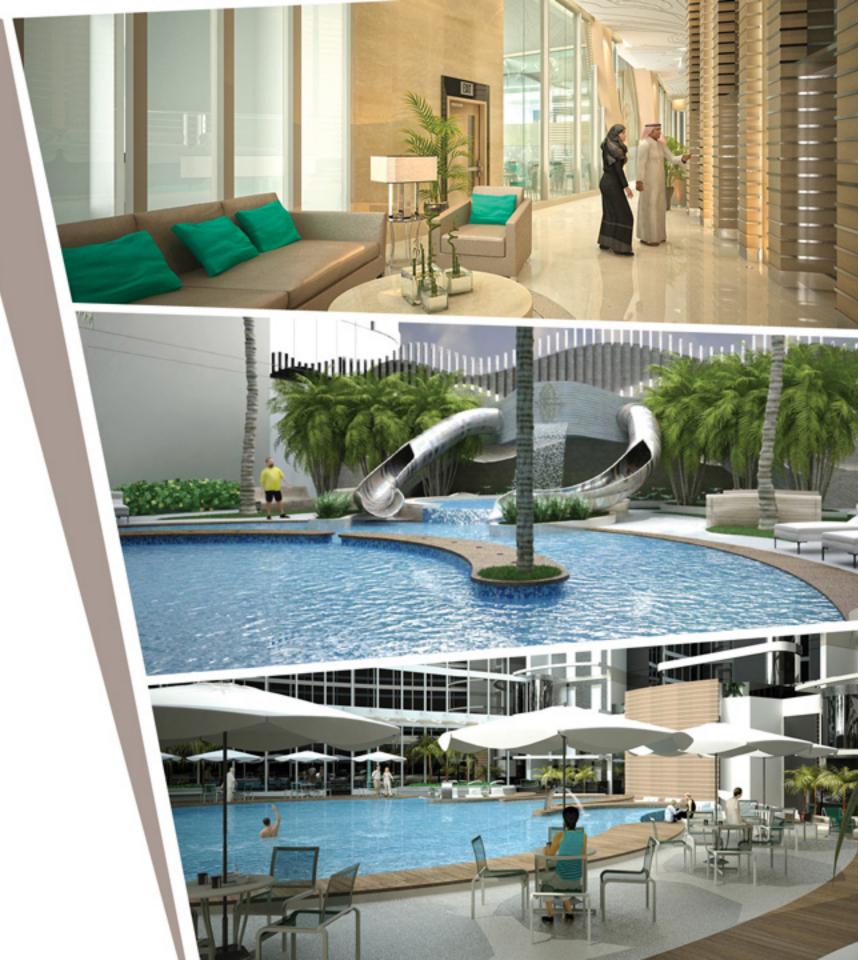

# A luxurious lifestyle that demands the best amenities.

Waterbay offers top-notch facilities like a ground floor swimming pool that is heated and a Jacuzzi. There are also two gyms offering a wide range of equipment. The children will also enjoy the kids swimming pool and playground. A sprawling landscaped garden is perfect for gathering and BBQ events. For indoor activities, there is a home theater room and a prayer room to help fulfill spiritual commitments.

#### Facilities

- · Swimming pool for adults and kids
- · Nursery and playroom for kids
- · Movie theater
- Coffee shop
- Prayer rooms
- · Gents' and Ladies' gym
- Complimentary luxury car, which will take you to any destination within 3km

### أسلوب حياة فاخر يتطلب أفضل وسائل الراحة

يوفر واترباي نخبة من أفضل المرافق مثل بركة سباحة في الطابق الأرضي، تشتمل على جاكوزي ومياه دافئة. هذا بالإضافة إلى صالتي ألعاب مجهزة بأحدث المعدات، ويمكن للأطفال أيضا الاستمتاع ببركة سباحة وملعب، وتتيع المساحات الخضراء إقامة حفلات الشواء وقضاء أوقات ممتعة مع الاهل والاصدقاء، أما بالنسبة للانشطة الداخلية، فيوفر البرج غرفة للمسرح المنزلي لعرض الأفلام السينمائية والعروض التلفزيونية، وغرفة أخرى للصلاة.

#### المرافق

- بركة سياحة للاطفال والكيار
- حضائة وغرفة العاب للاطفال
  - · السنما
  - anor.
- صالات رياضية فخصصة للرجال والنساء
- سيارة فَاخْرة فَجَانِية، مع توصيل إلى أي مكان ضمن «كم.