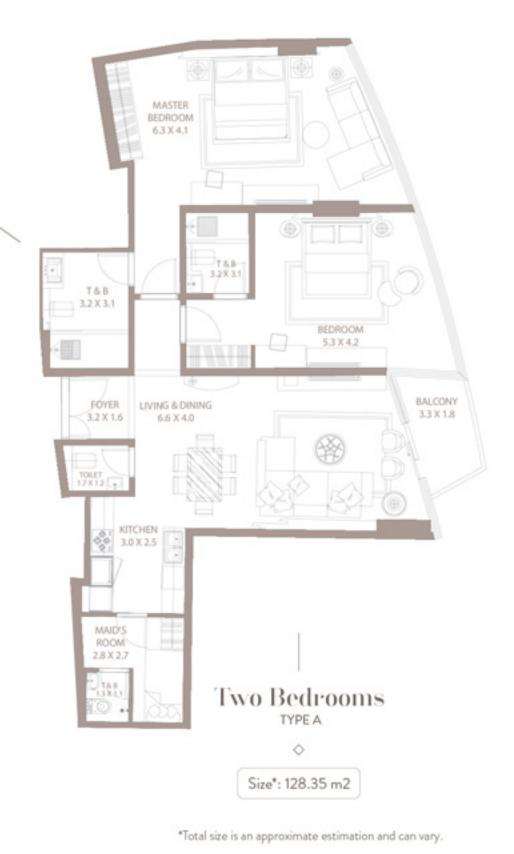

0

<sup>\*</sup>Total size is an approximate estimation and can vary.

\*Total size is an approximate estimation and can vary.