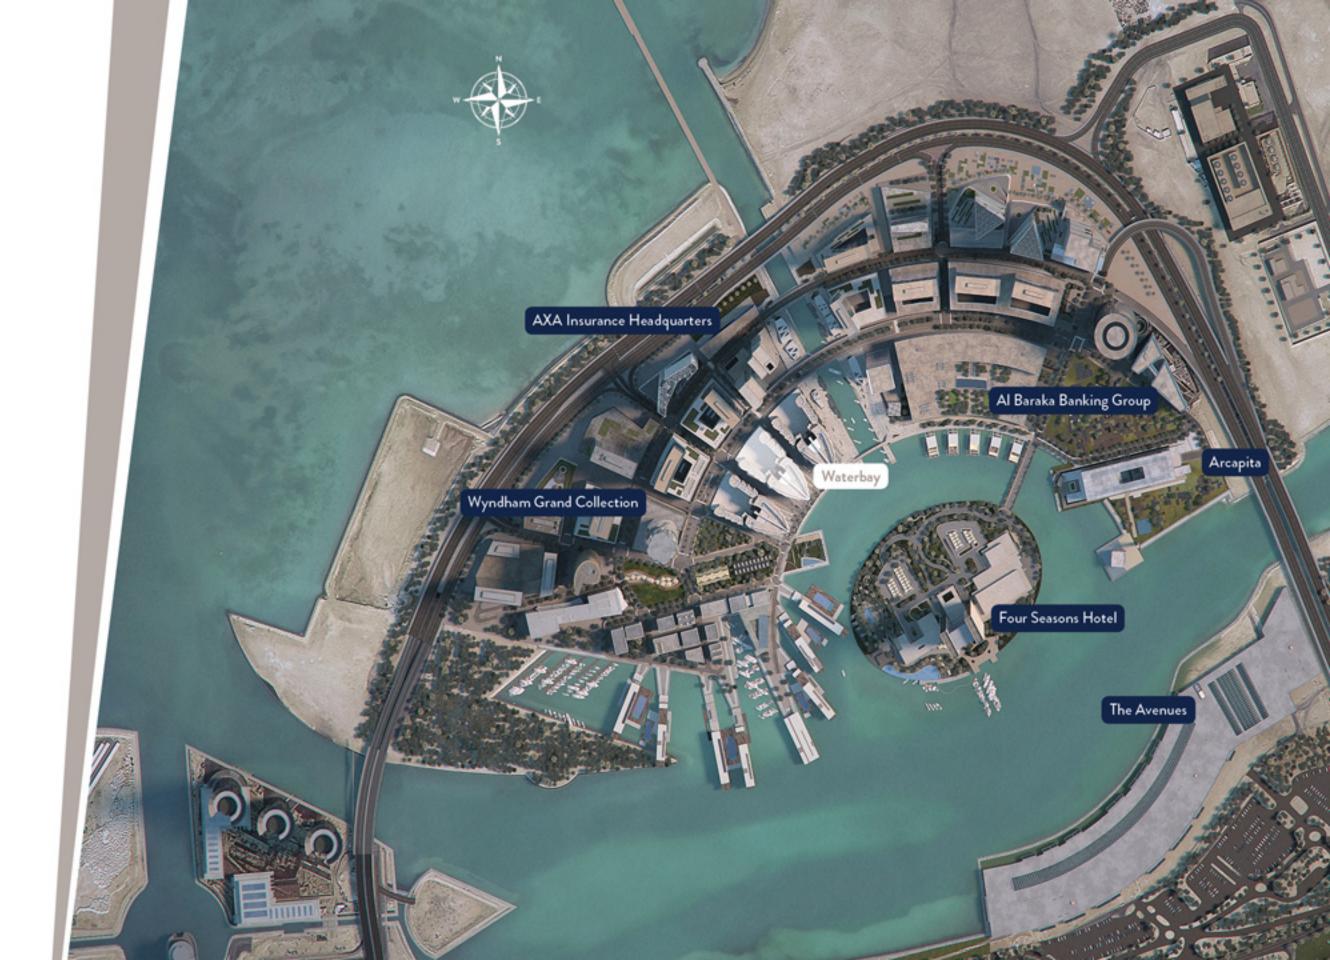

#### العديد من المعالم المذهلة على بعد خطوات

يقع واتربي بالقرب من العديد من المعالم المامة في المملكة بما في ذلك فندق فورسيزونز ومقر بنك اركابيتا الفخم وفندق ويندمام غراند وشركة آكسا للتأمين وبنك البركة

# Stunning landmarks within a few steps reach

Waterbay is within reach of several landmarks in the Kingdom, including The Four Seasons Hotel, the breathtaking Arcapita headquarters, AXA Insurance Headquarters, Wyndham Grand Hotel and Al-Baraka Banking Group building.

كما من المتوقع افتتاح مجمع الأفنيوز في عام ٢٠١٧ الذي يوفر مساحة ه.ا كلم, على الكورنيش تشتمل على وحدات تجزئة، ودار سينما، ومناطق للألعاب، وممرات مغطاة، وحديقة عامة، وسوق داخلي، والعديد من المطاعم, والمقامي.

In 2017, The Avenues is expected to open and provide a 1.5 km corniche that includes retail outlets, movie theatres, play areas, arcades, public park, indoor market, and various restaurants and cafés.