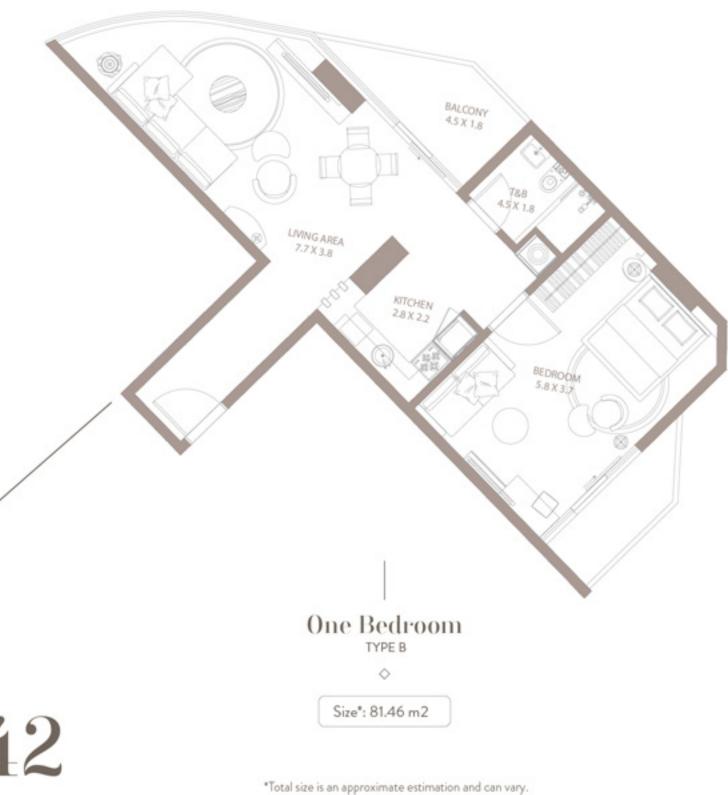

0

<sup>\*</sup>Total size is an approximate estimation and can vary.

\*Total size is an approximate estimation and can vary.