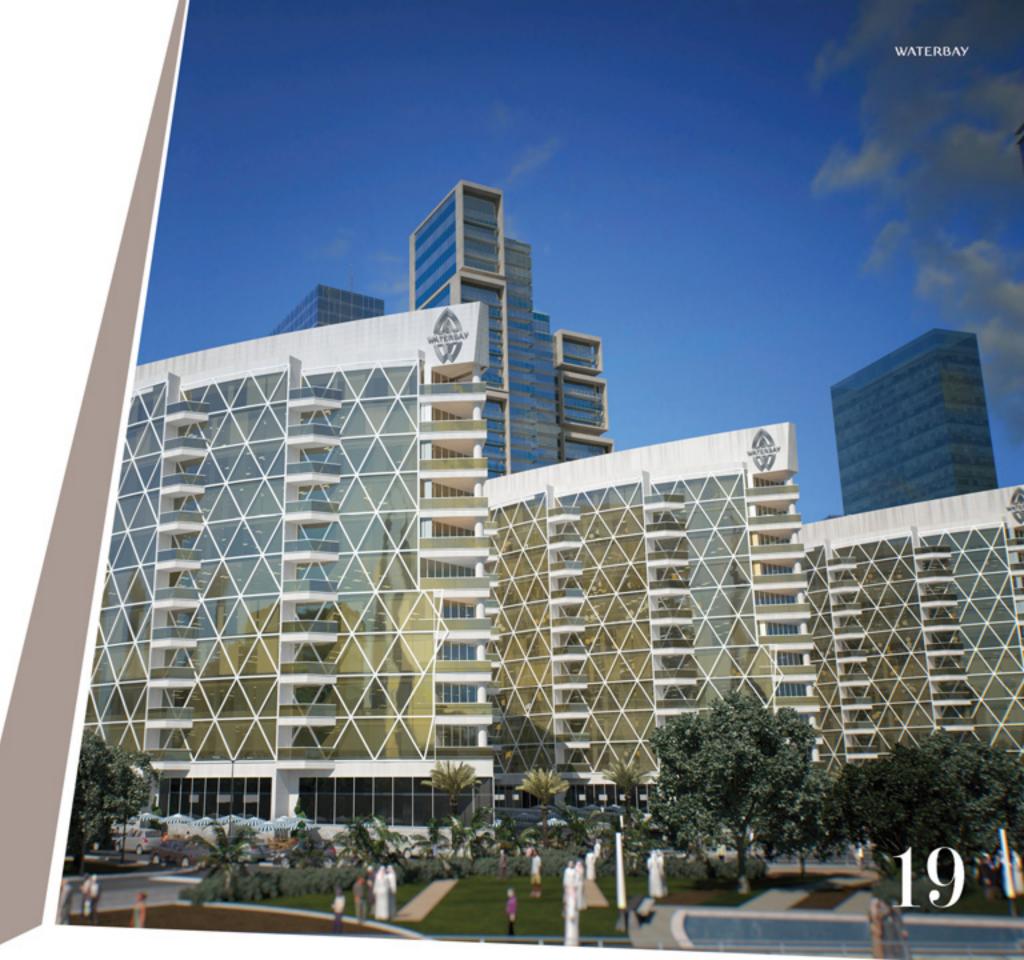

## A stellar oasis of luxury, where water meets its bay

Waterbay is the new standard for luxury in Manama. The Kingdom of Bahrain, well-known for luxurious establishments, will now have a higher standard as the newest creation of Bin Faqueh intends to challenge the status quo.

Taking advantage of the fertile lands of Manama, Bin Faqueh secured the most desirable land along the shores of Bahrain Bay to build a stunning ten-storey structure.

The land will hold various units, from 1-bedroom apartments to 4-bedroom penthouse suites – in addition to a 2-floor basement parking for its residents – all designed to provide comfort, convenience, and satisfaction.

# A stunning edifice evocative of the island's nautical roots.

This oasis also includes space for high-end retailers and various amenities that include a pool, Ladies' & Gents' gym, manicured commons, and a roof top running track.

# The land between two seas of beauty

When Bin Faqeeh's architects embarked on the journey to build Waterbay, they aimed to pay homage to the sea, and sought to call this relationship to mind in the context of Waterbay. Its beautiful placement along the bay invokes the long nautical history of the Kingdom.