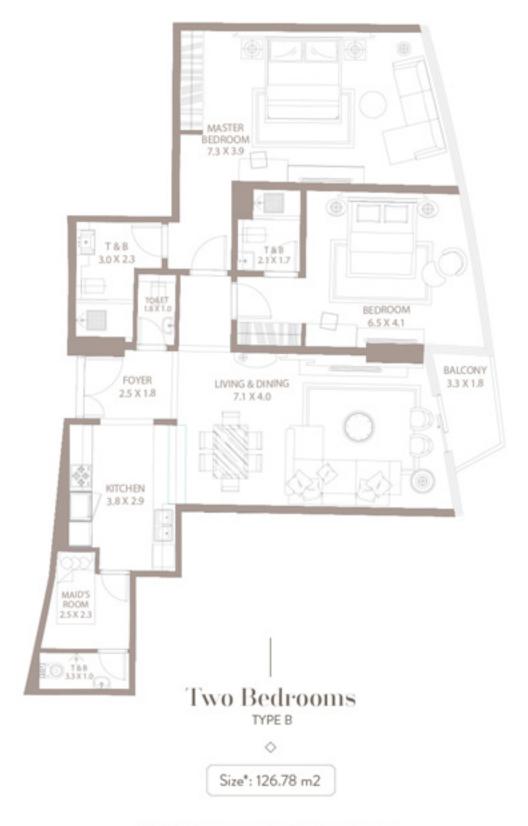

0

<sup>\*</sup>Total size is an approximate estimation and can vary.

\*Total size is an approximate estimation and can vary.