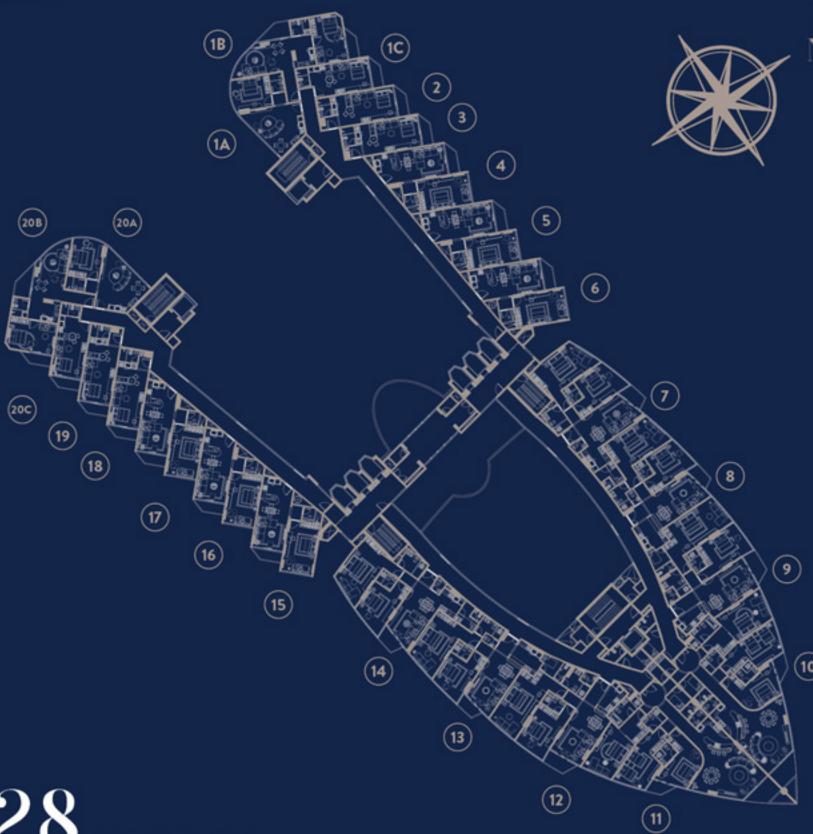

# Typical Floor Layout

#### EAST SIDE

1 A. Junior Suite 1 B. Suite 1 C. Coral 7. Pearl 8. Pearl 9. Diamond 10. Platinum

#### WEST SIDE

11. Platinum 12. Diamond 13. Pearl 14. Pearl 15. Silver 16. Elite 17. Elite 18. Coral 19. Coral 20 C. Coral 20 B. Suite 20 A. Junior Suite