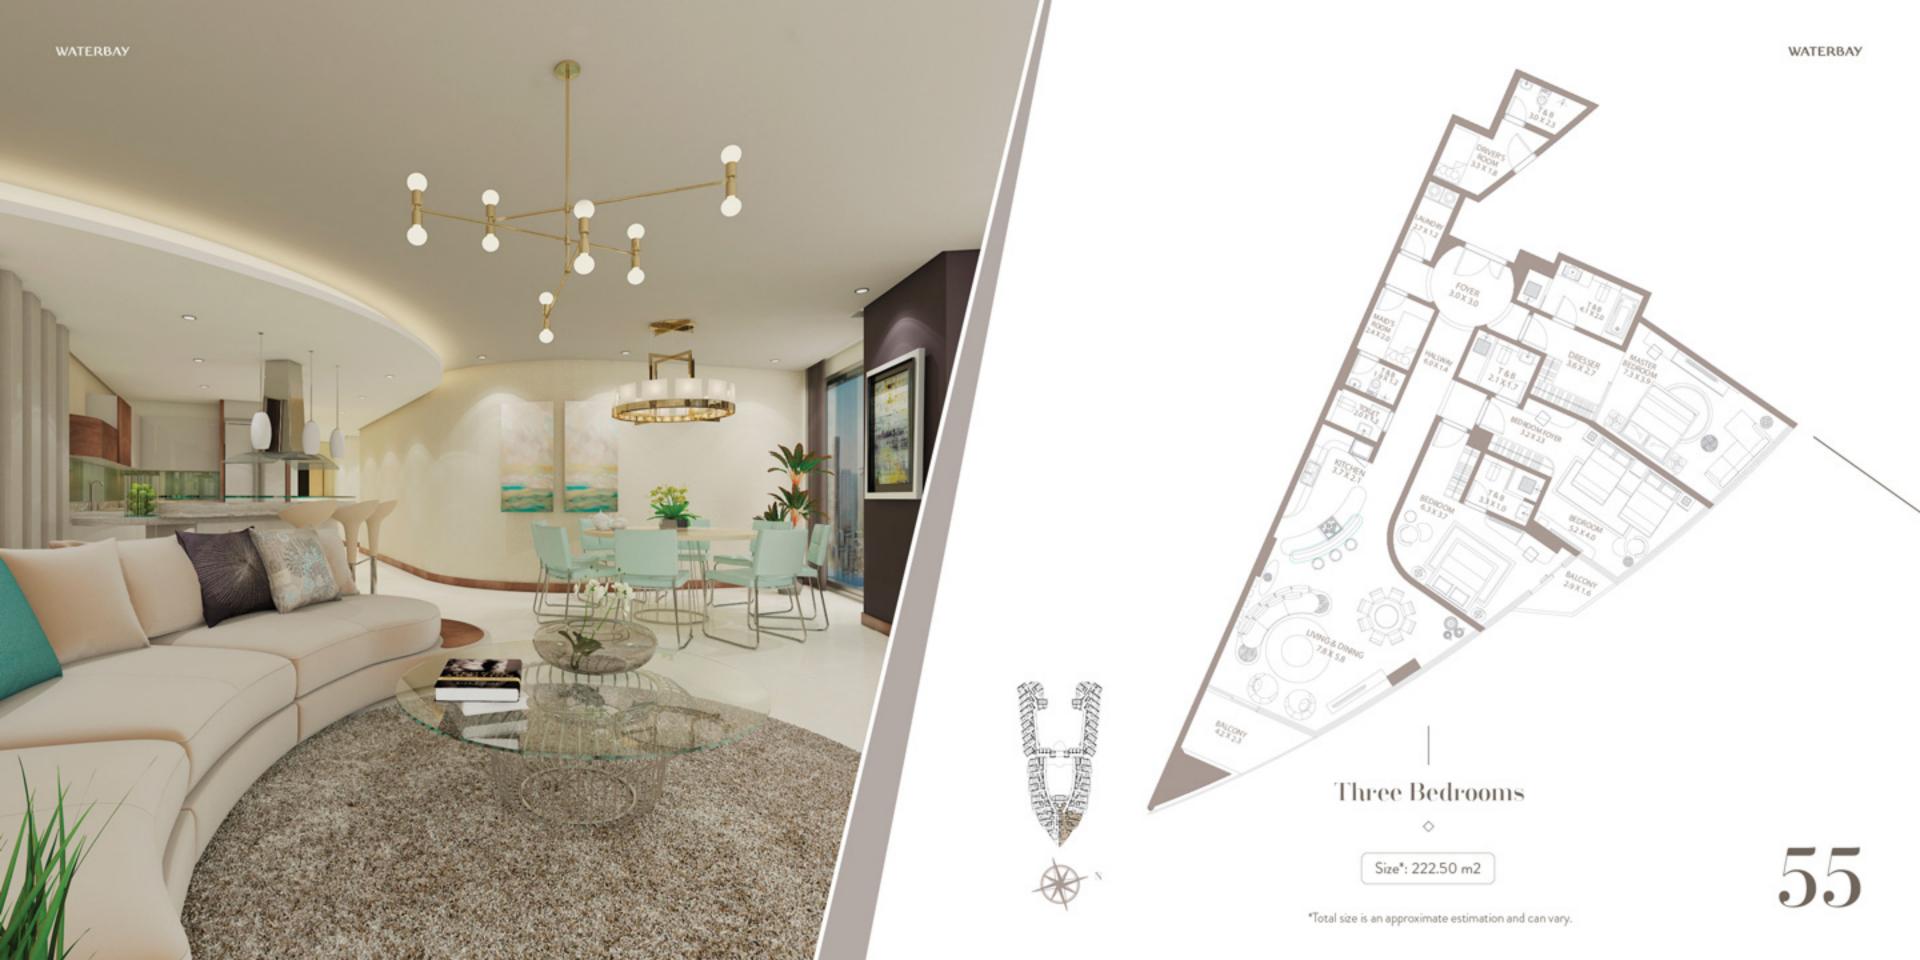

# $\underset{\text{TYPEC}}{\text{Two Bedrooms}}$

0

Size\*: 132.90 m2, Guest Bathroom

\*Total size is an approximate estimation and can vary.

0

50