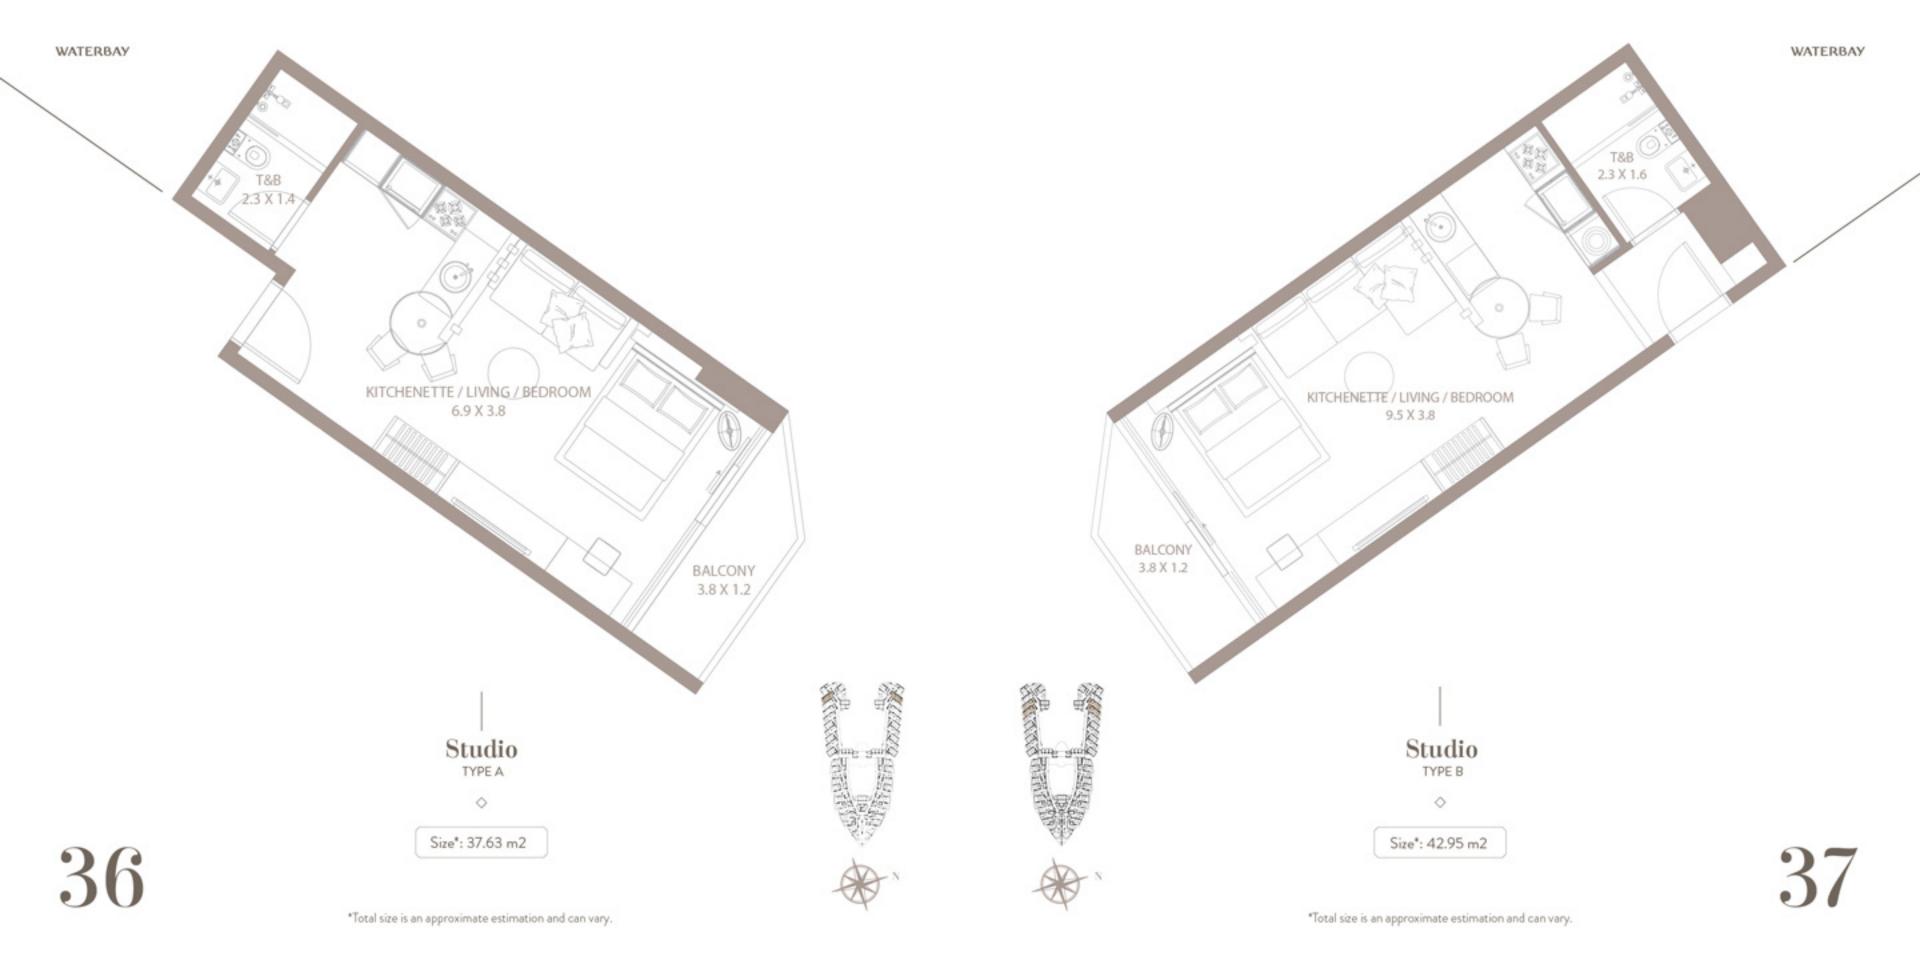

0

<sup>\*</sup>Total size is an approximate estimation and can vary.

\*Total size is an approximate estimation and can vary.