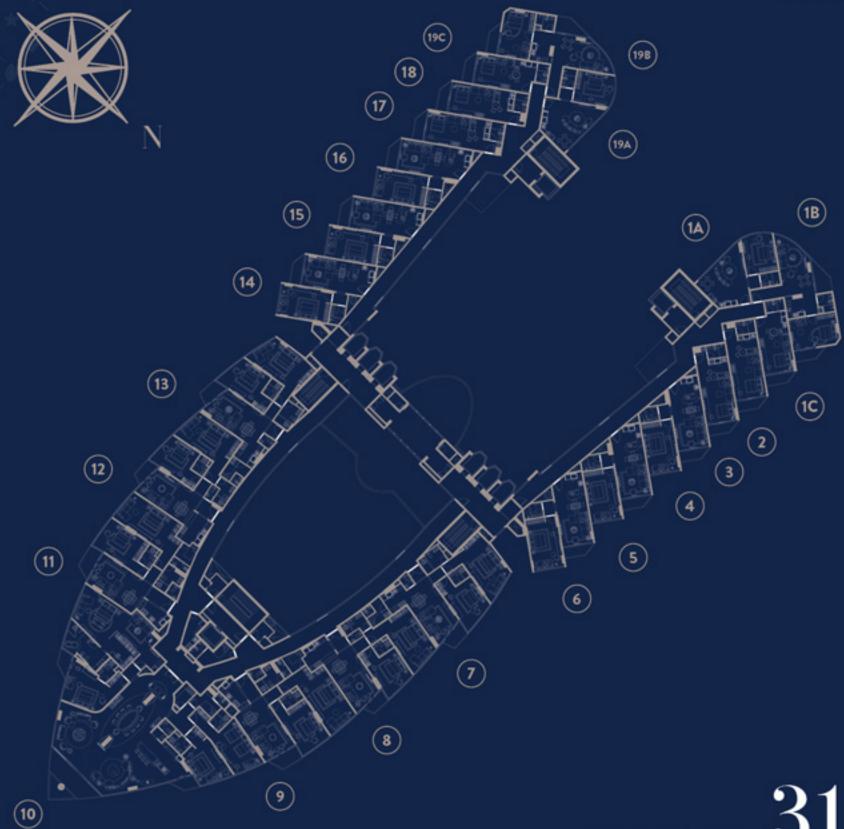

# **Typical Floor Layout**

EIGHT TO TENTH FLOOR

#### EAST SIDE

1 A. Junior Suite 6. Silver 1 B. Suite 7. Pearl 1 C. Coral 8. Pearl 2. Coral 9. Diamond 3. Coral

#### WEST SIDE

11. Diamond 17. Coral 12. Pearl 18. Coral 13. Pearl 19 C. Coral 14. Silver 19 B. Suite 15. Elite 19 A. Junior Suite 16. Elite

CENTER

10. Penthouse

\*Total size is an approximate estimation and can vary.