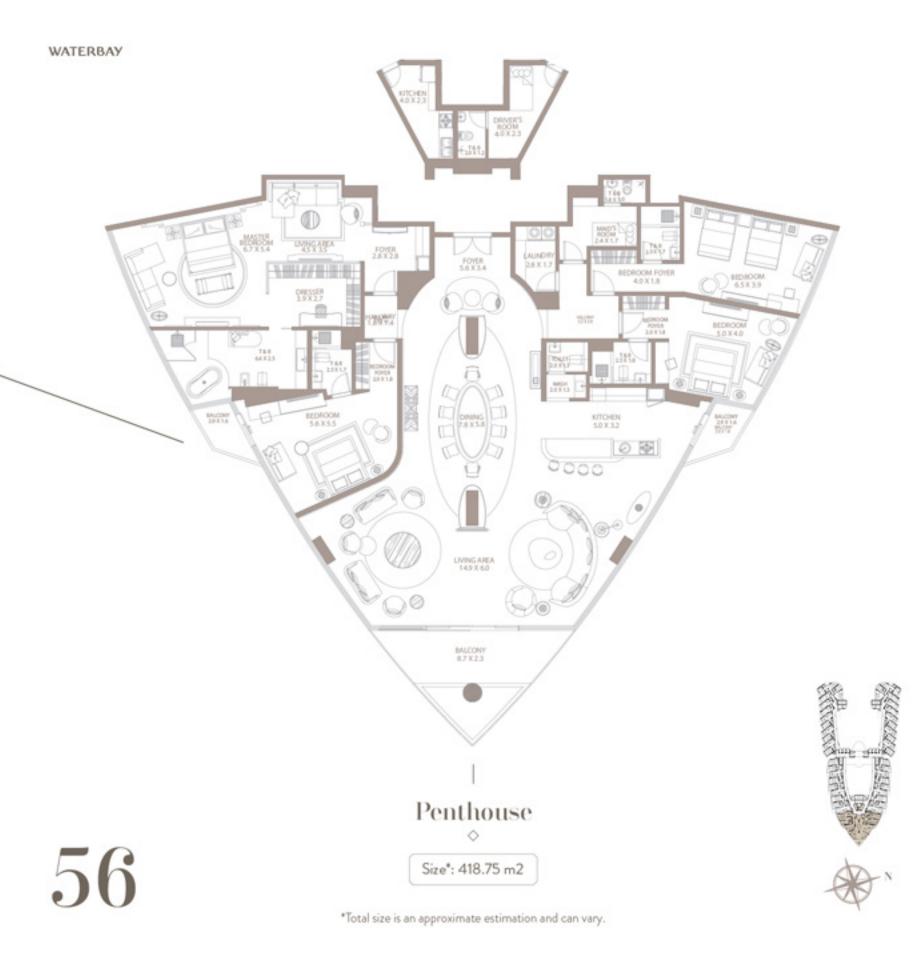

#### WEST SIDE

11. Diamond 17. Coral 12. Pearl 18. Coral 13. Pearl 19 C. Coral 14. Silver 19 B. Suite 15. Elite 19 A. Junior Suite 16. Elite

CENTER

10. Penthouse

\*Total size is an approximate estimation and can vary.