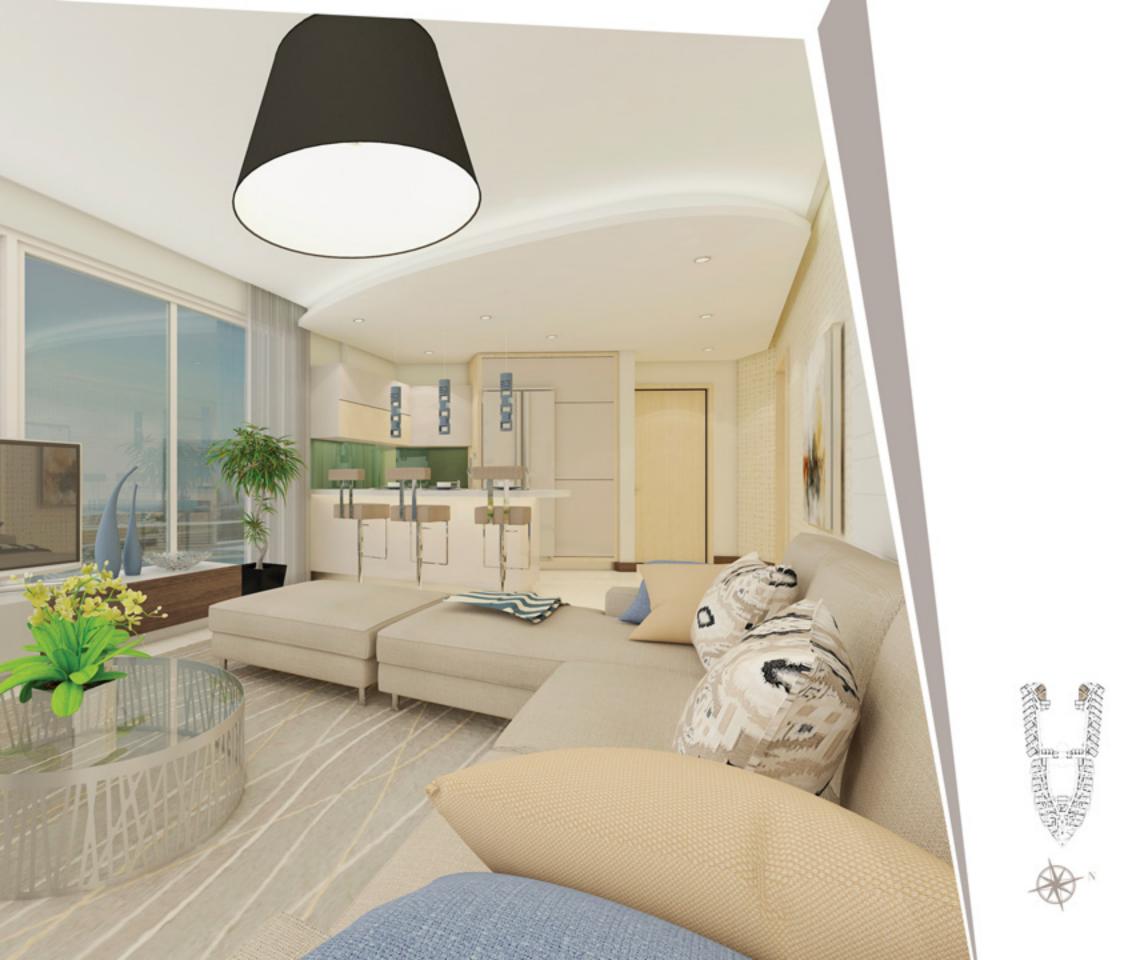

# An unparalleled experience in opulence that must be experienced to be believed.

Bin Faqeeh's team of architects conceptualized each unit as the epitome of luxury. Waterbay's architects have anticipated each step of your day, allowing your life to unfold effortlessly. Natural light streams in from floor-to-ceiling, curtain wall windows, illuminating a gorgeous open floor plan. Perfectly-proportioned high ceilings and lush carpeting complete the picture.

تجربة لا مثيل لها في الرفاهية والتي تحتاج لتجربتها لتشعر بالفرق

قام, فريق العمل من المهندسين المعماريين في شركة بن فقيه بإعداد تصور لكل وحدة يرتكز على الفخامة والمستويات العالية من الجودة. وقد حرص مهندسو الشركة على الأخذ في الاعتبار كل برامجك اليومية بما يضمن تعزيز راحتك وضمان استمتاعك بحياتك. وتتيح الشبابيك الواسعة الممتدة من الأرضية إلى السقف دخول ضوء النهار الطبيعي، بما يعزز المخططات الأرضية المفتوحة التي تتميز بالسعة والرحابة، وتأتي الأسقف العالية والأرضيات الواسعة لتكون مكملة لهذا المخطط المدروس. FACILITIES & AMENITIES