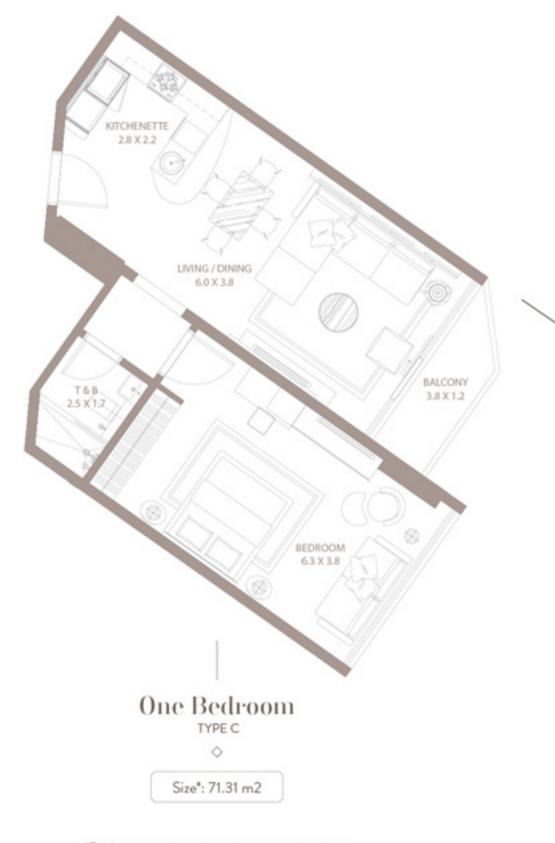

0

<sup>\*</sup>Total size is an approximate estimation and can vary.

\*Total size is an approximate estimation and can vary.