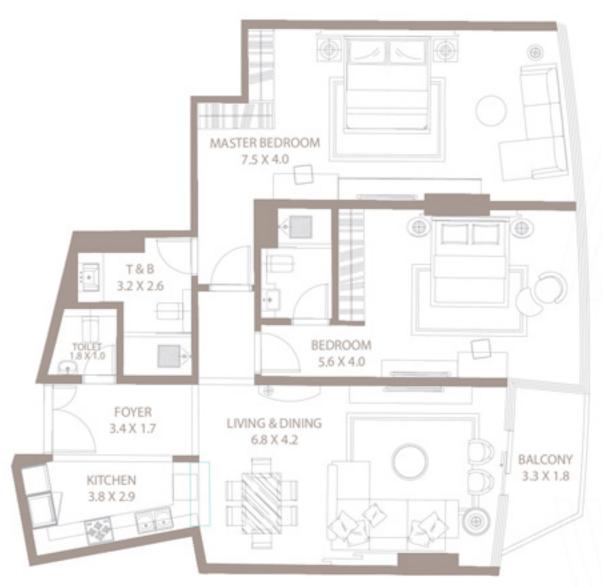

# $\underset{\text{TYPEC}}{\text{Two Bedrooms}}$

0

Size\*: 132.90 m2, Guest Bathroom

\*Total size is an approximate estimation and can vary.

0

50