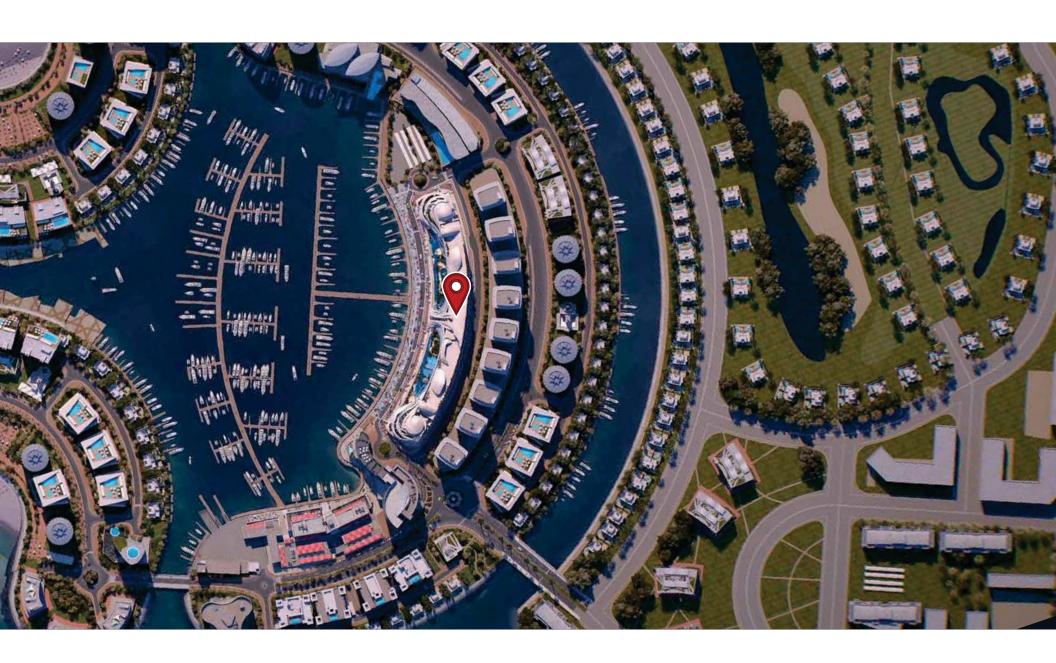

## Durret Marina

ويتكون المخطط الرئيسي لهذا المشروع من ثاث جزر، وترتبط الجزيرة الرئيسية عبر جسور بالجزيرتين الشمالية والجنوبية. ويجرى العمل على تطوير هذا المشروع عبر عدة مراحل ومن خال مجموعة من المشاريع التطويرية الفرعية والتي تـم الدعان عنها حيث يحمل كل واحد منها اسماً مميزاً. وتشتمل هذه المشاريع على نادى درة مارينا لليخوت مع سلسلة من المحات التجارية المطلَّة على المرسى والتي يجرى العمل على إنشابها، وكذلك مشروع "مارينا بريز" وشقق "ذي ريزدنسز" السكنية ومشروع ٣٦٠ الذي يعتبر برجاً متعدد الدستخدامات ويطل على المرسى، وجميع هذه المشاريع قاربت الدنتهاء من أعمالها الدنشائية. ويضاف إلى ذلك مشروع "ليان" الذي يمثل تحفة فنية سكنية متكاملة تتضمن حديقة مائية خاصة، وتم الانتهاء من بناء المرحلة الأولى المكونة من الفلل المجاورة للماء، فيما يجرى العمل حالياً على بناء فلل المرحلة الثانية.

Three islands form the extent of the master-plan. The main island is linked by bridges to the north and south islands. Developed in phases, various sub-developments have been named and branded to date: These include Durrat Marina Yacht Club together with a retail strip that overlooks the marina, now under construction. Marina Breeze and The Residences residential apartments are nearing completion and 360, a mixed-use tower complex overlooking the marina is also in final stages of construction. In addition, Layan, a residential masterpiece complete with private water park, has been announced. Phase 1 waterside villas have been constructed, with Phase 2 villas now underway.