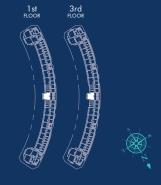

### Typical Plan 1st & 3rd Floor

|   | Studio           | 47.39 m²  |
|---|------------------|-----------|
|   | Studio           | 53.20 m²  |
| V | Studio           | 50.30 m²  |
|   | Studio           | 49.74 m²  |
|   | Studio           | 57.75 m²  |
|   | 1 Bedroom        | 64.32 m²  |
|   | 1 Bedroom Duplex | 86.60 m²  |
|   | 1 Bedroom        | 79.26 m²  |
|   | 2 Bedrooms       | 139.58 m² |
|   | 2 Bedrooms       | 170.78 m² |
|   | 3 Bedrooms       | 187.38 m² |
|   | 3 Bedrooms       | 210.16 m² |
|   | 3 Bedrooms       | 233.57 m² |
|   | 4 Bedrooms       | 456.21 m² |