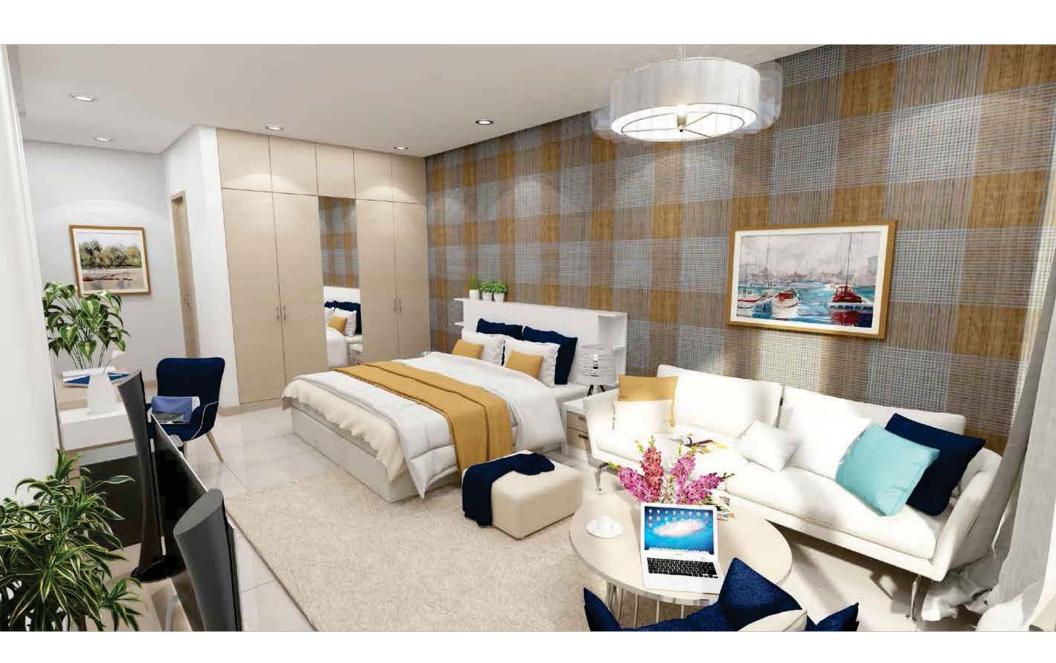

## Studio Sunset SIZE\*: 50.30 m²

### Studio Deluxe

SIZE\*: 49.74 m<sup>2</sup>

## Studio Splash SIZE\*: 57.75 m²

### Studio Limited A

SIZE\*: 47.39 m<sup>2</sup>

### Studio Limited B

SIZE\*: 53.20 m<sup>2</sup>

SIZE\*: 64.32 m<sup>2</sup>