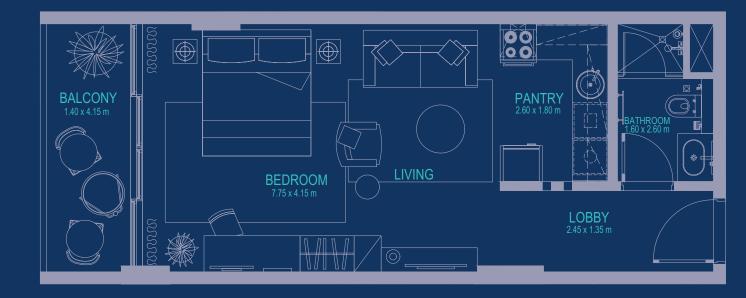

m² |
|   | 3 Bedrooms       | 233.57 m² |
|   | 4 Bedrooms       | 456.21 m² |





# Typical Plan 2nd & 4th Floor



| Studio           | 47.39 m²  |
|------------------|-----------|
| Studio           | 53.20 m²  |
| Studio           | 50.30 m²  |
| Studio           | 49.74 m²  |
| Studio           | 57.75 m²  |
| 1 Bedroom        | 64.32 m²  |
| 1 Bedroom Duplex | 86.60 m²  |
| 1 Bedroom        | 79.26 m²  |
| 2 Bedrooms       | 139.58 m² |
| 2 Bedrooms       | 170.78 m² |
| 3 Bedrooms       | 187.38 m² |
| 3 Bedrooms       | 210.16 m² |
| 3 Bedrooms       | 233.57 m² |
| 4 Bedrooms       | 456.21 m² |





## Studio Sunset SIZE\*: 50.30 m²





### Studio Deluxe

SIZE\*: 49.74 m<sup>2</sup>







## Studio Splash SIZE\*: 57.75 m²



### Studio Limited A

SIZE\*: 47.39 m<sup>2</sup>





### Studio Limited B

SIZE\*: 53.20 m<sup>2</sup>







SIZE\*: 64.32 m<sup>2</sup>







### One Bedroom Sunset

SIZE\*:79.26 m<sup>2</sup>







#### UPPER FLOOR

#### **LOWER FLOOR**



### One Bedroom Waterpark

SIZE\*: 86.6 m<sup>2</sup>



### Two Bedrooms Waterpark

SIZE\*: 139.58 m<sup>2</sup>













### Two Bedrooms Marina

SIZE\*: 170.78 m<sup>2</sup>



### Three Bedrooms Waterpark

SIZE\*: 187.38 m<sup>2</sup>











### Penthouse

SIZE\*: 233.57 m<sup>2</sup>





### Royal Penthouse

SIZE\*: 210.16 m<sup>2</sup>











### Butterfly Lower Floor

SIZE\*: 456.21 m<sup>2</sup>



5

### Butterfly Upper Floor

SIZE\*: 456.21 m<sup>2</sup>