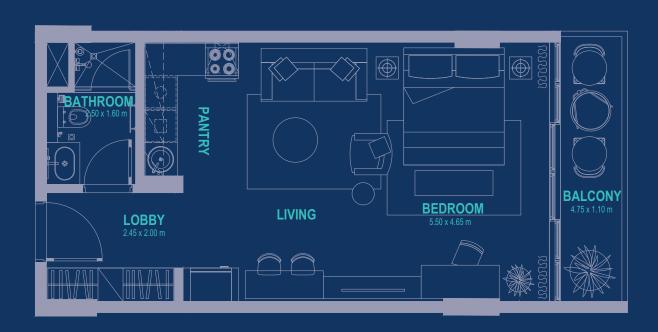

oms       | 170.78 m² |
|   | 3 Bedrooms       | 187.38 m² |
|   | 3 Bedrooms       | 210.16 m² |
|   | 3 Bedrooms       | 233.57 m² |
|   | 4 Bedrooms       | 456.21 m² |





# Typical Plan 2nd & 4th Floor



| Studio           | 47.39 m²  |
|------------------|-----------|
| Studio           | 53.20 m²  |
| Studio           | 50.30 m²  |
| Studio           | 49.74 m²  |
| Studio           | 57.75 m²  |
| 1 Bedroom        | 64.32 m²  |
| 1 Bedroom Duplex | 86.60 m²  |
| 1 Bedroom        | 79.26 m²  |
| 2 Bedrooms       | 139.58 m² |
| 2 Bedrooms       | 170.78 m² |
| 3 Bedrooms       | 187.38 m² |
| 3 Bedrooms       | 210.16 m² |
| 3 Bedrooms       | 233.57 m² |
| 4 Bedrooms       | 456.21 m² |





## Studio Sunset SIZE\*: 50.30 m²





### Studio Deluxe

SIZE\*: 49.74 m<sup>2</sup>







## Studio Splash SIZE\*: 57.75 m²



### Studio Limited A

SIZE\*: 47.39 m<sup>2</sup>





### Studio Limited B

SIZE\*: 53.20 m<sup>2</sup>







SIZE\*: 64.32 m<sup>2</sup>







### One Bedroom Sunset

SIZE\*:79.26 m<sup>2</sup>







#### UPPER FLOOR

#### **LOWER FLOOR**



### One Bedroom Waterpark

SIZE\*: 86.6 m<sup>2</sup>



### Two Bedrooms Waterpark

SIZE\*: 139.58 m<sup>2</sup>













### Two Bedrooms Marina

SIZE\*: 170.78 m<sup>2</sup>



### Three Bedrooms Waterpark

SIZE\*: 187.38 m<sup>2</sup>











### Penthouse

SIZE\*: 233.57 m<sup>2</sup>





### Royal Penthouse

SIZE\*: 210.16 m<sup>2</sup>











### Butterfly Lower Floor

SIZE\*: 456.21 m<sup>2</sup>



5

### Butterfly Upper Floor

SIZE\*: 456.21 m<sup>2</sup>