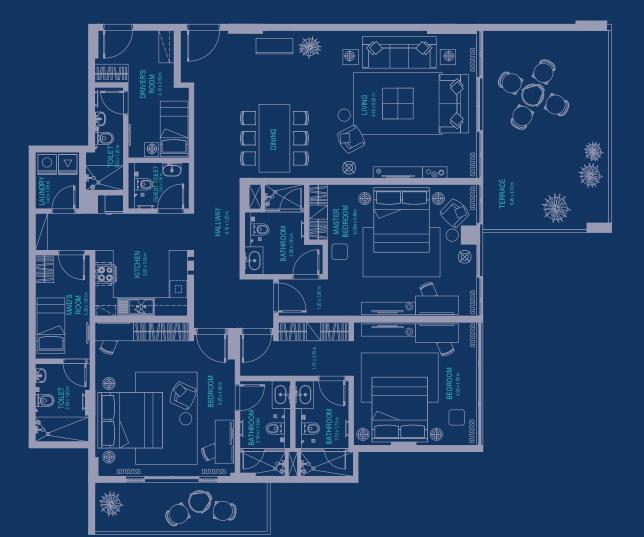

### Butterfly Lower Floor

SIZE\*: 456.21 m<sup>2</sup>

5

### Butterfly Upper Floor

SIZE\*: 456.21 m<sup>2</sup>