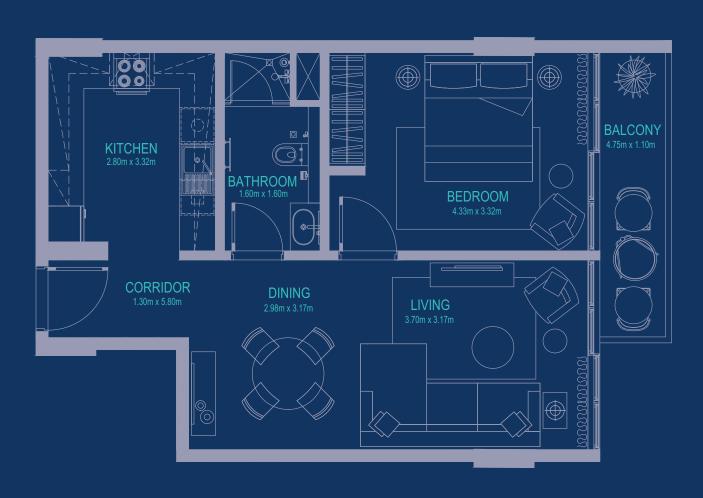

al Plan 2nd & 4th Floor



| Studio           | 47.39 m²  |
|------------------|-----------|
| Studio           | 53.20 m²  |
| Studio           | 50.30 m²  |
| Studio           | 49.74 m²  |
| Studio           | 57.75 m²  |
| 1 Bedroom        | 64.32 m²  |
| 1 Bedroom Duplex | 86.60 m²  |
| 1 Bedroom        | 79.26 m²  |
| 2 Bedrooms       | 139.58 m² |
| 2 Bedrooms       | 170.78 m² |
| 3 Bedrooms       | 187.38 m² |
| 3 Bedrooms       | 210.16 m² |
| 3 Bedrooms       | 233.57 m² |
| 4 Bedrooms       | 456.21 m² |





## Studio Sunset SIZE\*: 50.30 m²





### Studio Deluxe

SIZE\*: 49.74 m<sup>2</sup>







## Studio Splash SIZE\*: 57.75 m²



### Studio Limited A

SIZE\*: 47.39 m<sup>2</sup>





### Studio Limited B

SIZE\*: 53.20 m<sup>2</sup>







SIZE\*: 64.32 m<sup>2</sup>







### One Bedroom Sunset

SIZE\*:79.26 m<sup>2</sup>







#### UPPER FLOOR

#### **LOWER FLOOR**



### One Bedroom Waterpark

SIZE\*: 86.6 m<sup>2</sup>



### Two Bedrooms Waterpark

SIZE\*: 139.58 m<sup>2</sup>













### Two Bedrooms Marina

SIZE\*: 170.78 m<sup>2</sup>



### Three Bedrooms Waterpark

SIZE\*: 187.38 m<sup>2</sup>











### Penthouse

SIZE\*: 233.57 m<sup>2</sup>





### Royal Penthouse

SIZE\*: 210.16 m<sup>2</sup>











### Butterfly Lower Floor

SIZE\*: 456.21 m<sup>2</sup>



5

### Butterfly Upper Floor

SIZE\*: 456.21 m<sup>2</sup>