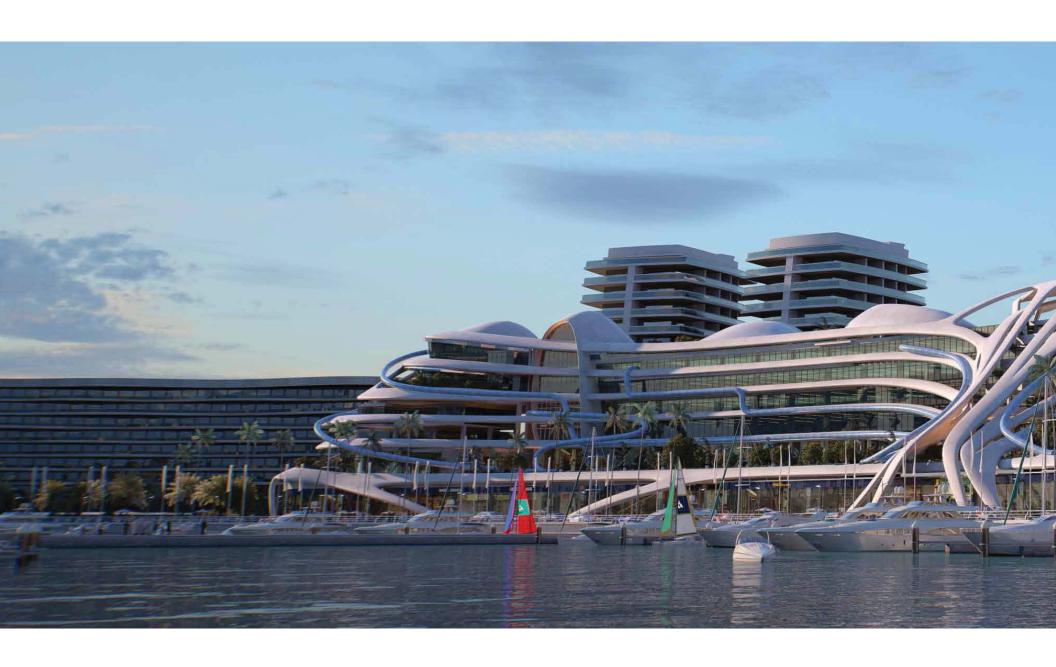

# The perfect harmony between a contemporary architecture & the surrounding nature...

The definition of modernity and the future of waterparks, Layan's facade evokes the fluidity of ocean waves and is contemporary design that compliments both the marina and the natural landscape. Stunning landscaping surrounds the park itself. Unrivalled views of the Marina and the clear blue waters of Bahrain ensures a peaceful environment for all residents.

A haven with over 300m of gardens and greenery provides the perfect opportunity to reconnect with nature and to enjoy a relaxing stroll amidst the lush greenery and exquisite grounds.

ليان يقدم لـك المعنى الحقيقي للحضارة ومستقبل الحدائق المائية، حيث تمثل واجهة المشروع تموجات مياه البحر بتصميمه العصري الذي يتكامل مع المرسى والمناظر الطبيعية الخلابة المحيطة بـه. ويقدم مناظر لا مثيل لها للمرسى ولمياه البحر الزرقاء الصافية التي تتمتع بـه جزيرة البحريـن، ليقدم بذلـك البيئة الهادئة لجميع المقيميـن.