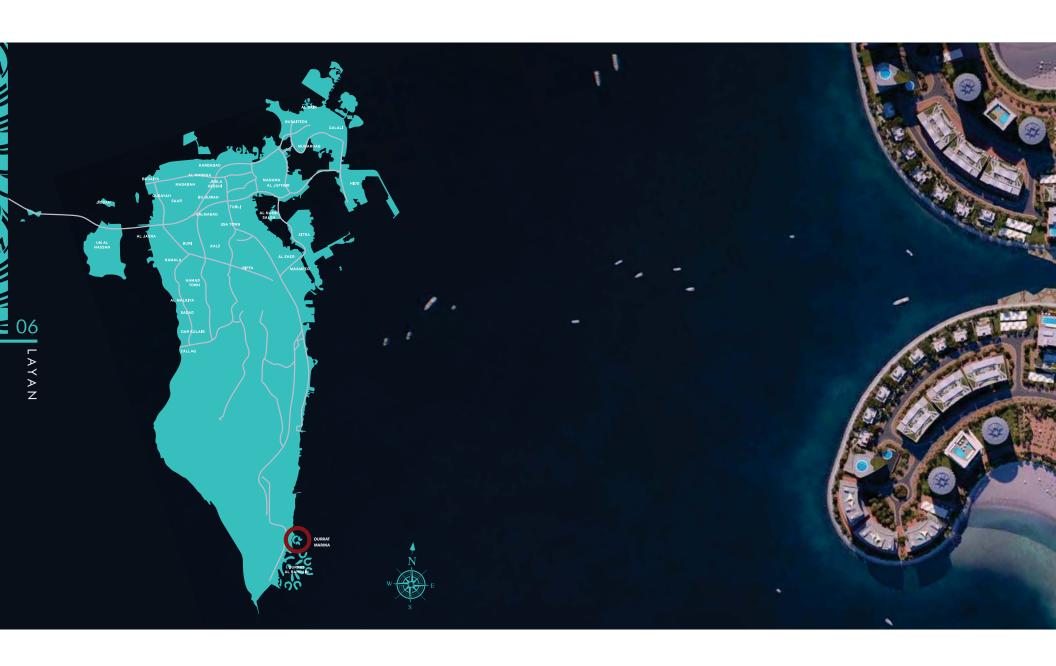

## Durret Marina

ويتكون المخطط الرئيسي لهذا المشروع من ثاث جزر، وترتبط الجزيرة الرئيسية عبر جسور بالجزيرتين الشمالية والجنوبية. ويجرى العمل على تطوير هذا المشروع عبر عدة مراحل ومن خال مجموعة من المشاريع التطويرية الفرعية والتي تـم الدعان عنها حيث يحمل كل واحد منها اسماً مميزاً. وتشتمل هذه المشاريع على نادى درة مارينا لليخوت مع سلسلة من المحات التجارية المطلَّة على المرسى والتي يجرى العمل على إنشابها، وكذلك مشروع "مارينا بريز" وشقق "ذي ريزدنسز" السكنية ومشروع ٣٦٠ الذي يعتبر برجاً متعدد الدستخدامات ويطل على المرسى، وجميع هذه المشاريع قاربت الدنتهاء من أعمالها الدنشائية. ويضاف إلى ذلك مشروع "ليان" الذي يمثل تحفة فنية سكنية متكاملة تتضمن حديقة مائية خاصة، وتم الانتهاء من بناء المرحلة الأولى المكونة من الفلل المجاورة للماء، فيما يجرى العمل حالياً على بناء فلل المرحلة الثانية.

Three islands form the extent of the master-plan. The main island is linked by bridges to the north and south islands. Developed in phases, various sub-developments have been named and branded to date: These include Durrat Marina Yacht Club together with a retail strip that overlooks the marina, now under construction. Marina Breeze and The Residences residential apartments are nearing completion and 360, a mixed-use tower complex overlooking the marina is also in final stages of construction. In addition, Layan, a residential masterpiece complete with private water park, has been announced. Phase 1 waterside villas have been constructed, with Phase 2 villas now underway.