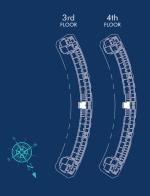

# Typical Plan 2nd & 4th Floor

| Studio           | 47.39 m²  |
|------------------|-----------|
| Studio           | 53.20 m²  |
| Studio           | 50.30 m²  |
| Studio           | 49.74 m²  |
| Studio           | 57.75 m²  |
| 1 Bedroom        | 64.32 m²  |
| 1 Bedroom Duplex | 86.60 m²  |
| 1 Bedroom        | 79.26 m²  |
| 2 Bedrooms       | 139.58 m² |
| 2 Bedrooms       | 170.78 m² |
| 3 Bedrooms       | 187.38 m² |
| 3 Bedrooms       | 210.16 m² |
| 3 Bedrooms       | 233.57 m² |
| 4 Bedrooms       | 456.21 m² |