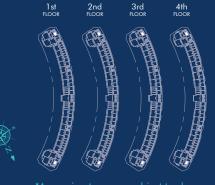

### Typical Plan 1st & 3rd Floor

|   | Studio           | 47.39 m²  |
|---|------------------|-----------|
|   | Studio           | 53.20 m²  |
| V | Studio           | 50.30 m²  |
|   | Studio           | 49.74 m²  |
|   | Studio           | 57.75 m²  |
|   | 1 Bedroom        | 64.32 m²  |
|   | 1 Bedroom Duplex | 86.60 m²  |
|   | 1 Bedroom        | 79.26 m²  |
|   | 2 Bedrooms       | 139.58 m² |
|   | 2 Bedrooms       | 170.78 m² |
|   | 3 Bedrooms       | 187.38 m² |
|   | 3 Bedrooms       | 210.16 m² |
|   | 3 Bedrooms       | 233.57 m² |
|   | 4 Bedrooms       | 456.21 m² |

# Typical Plan 2nd & 4th Floor

| Studio           | 47.39 m²  |
|------------------|-----------|
| Studio           | 53.20 m²  |
| Studio           | 50.30 m²  |
| Studio           | 49.74 m²  |
| Studio           | 57.75 m²  |
| 1 Bedroom        | 64.32 m²  |
| 1 Bedroom Duplex | 86.60 m²  |
| 1 Bedroom        | 79.26 m²  |
| 2 Bedrooms       | 139.58 m² |
| 2 Bedrooms       | 170.78 m² |
| 3 Bedrooms       | 187.38 m² |
| 3 Bedrooms       | 210.16 m² |
| 3 Bedrooms       | 233.57 m² |
| 4 Bedrooms       | 456.21 m² |