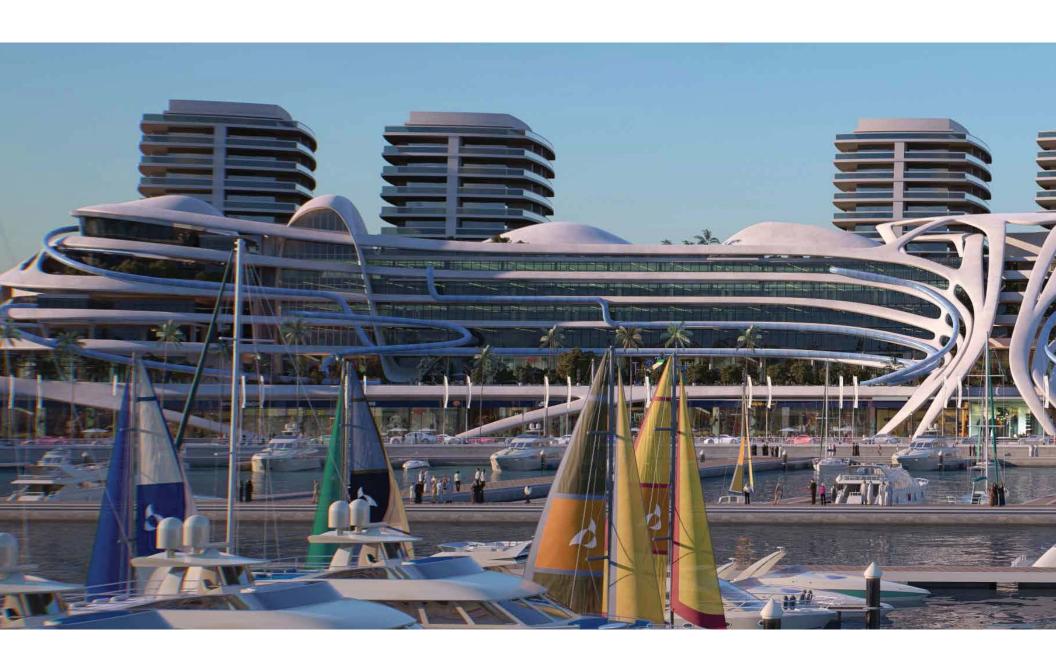

# The perfect harmony between a contemporary architecture & the surrounding nature...

The definition of modernity and the future of waterparks, Layan's facade evokes the fluidity of ocean waves and is contemporary design that compliments both the marina and the natural landscape. Stunning landscaping surrounds the park itself. Unrivalled views of the Marina and the clear blue waters of Bahrain ensures a peaceful environment for all residents.

A haven with over 300m of gardens and greenery provides the perfect opportunity to reconnect with nature and to enjoy a relaxing stroll amidst the lush greenery and exquisite grounds.

ليان يقدم لـك المعنى الحقيقي للحضارة ومستقبل الحدائق المائية، حيث تمثل واجهة المشروع تموجات مياه البحر بتصميمه العصري الذي يتكامل مع المرسى والمناظر الطبيعية الخلابة المحيطة بـه. ويقدم مناظر لا مثيل لها للمرسى ولمياه البحر الزرقاء الصافية التي تتمتع بـه جزيرة البحريـن، ليقدم بذلـك البيئة الهادئة لجميع المقيميـن.

ويقـدم المـلاذ الطبيعـي الـذي يمتـد على مسـاحة أكثـر مـن ٣٠٠ متـر مربـع مـن الحدائـق والمسـاحات الخضـراء ليوفـر الفرصـة المثاليـة للتواصـل مـع الطبيعـة والاسـتمتاع بنزهـة مريحـة وسـط الأراضـي الخضـراء الخصبـة والجميلـة.