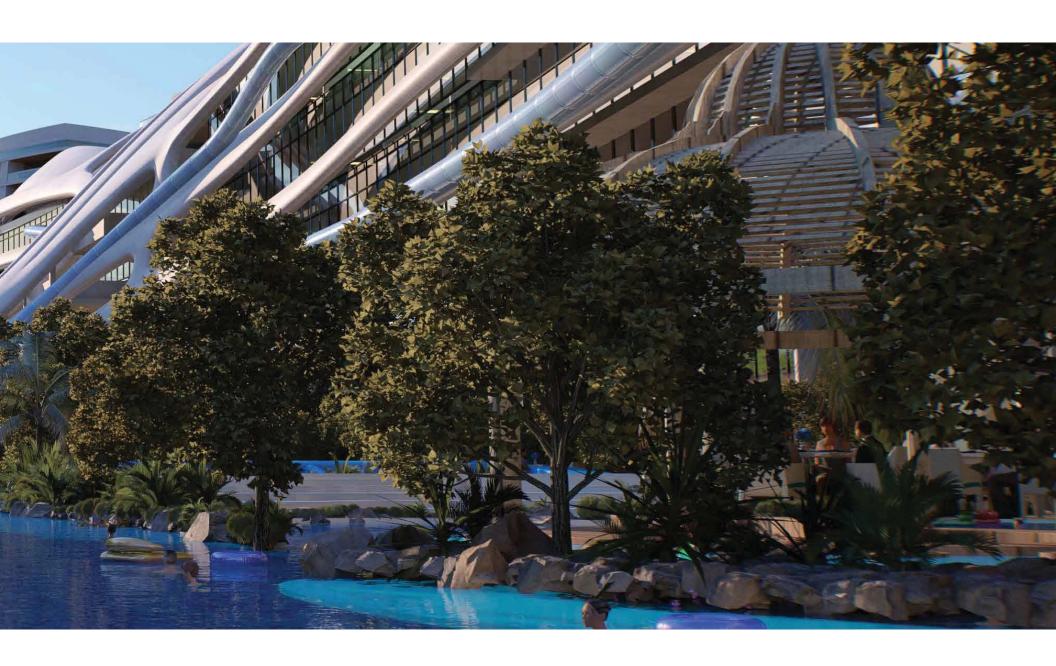

# The perfect harmony between a contemporary architecture & the surrounding nature...

The definition of modernity and the future of waterparks, Layan's facade evokes the fluidity of ocean waves and is contemporary design that compliments both the marina and the natural landscape. Stunning landscaping surrounds the park itself. Unrivalled views of the Marina and the clear blue waters of Bahrain ensures a peaceful environment for all residents.

A haven with over 300m of gardens and greenery provides the perfect opportunity to reconnect with nature and to enjoy a relaxing stroll amidst the lush greenery and exquisite grounds.

ليان يقدم لـك المعنى الحقيقي للحضارة ومستقبل الحدائق المائية، حيث تمثل واجهة المشروع تموجات مياه البحر بتصميمه العصري الذي يتكامل مع المرسى والمناظر الطبيعية الخلابة المحيطة بـه. ويقدم مناظر لا مثيل لها للمرسى ولمياه البحر الزرقاء الصافية التي تتمتع بـه جزيرة البحريـن، ليقدم بذلـك البيئة الهادئة لجميع المقيميـن.

ويقـدم المـلاذ الطبيعـي الـذي يمتـد على مسـاحة أكثـر مـن ٣٠٠ متـر مربـع مـن الحدائـق والمسـاحات الخضـراء ليوفـر الفرصـة المثاليـة للتواصـل مـع الطبيعـة والاسـتمتاع بنزهـة مريحـة وسـط الأراضـي الخضـراء الخصبـة والجميلـة.