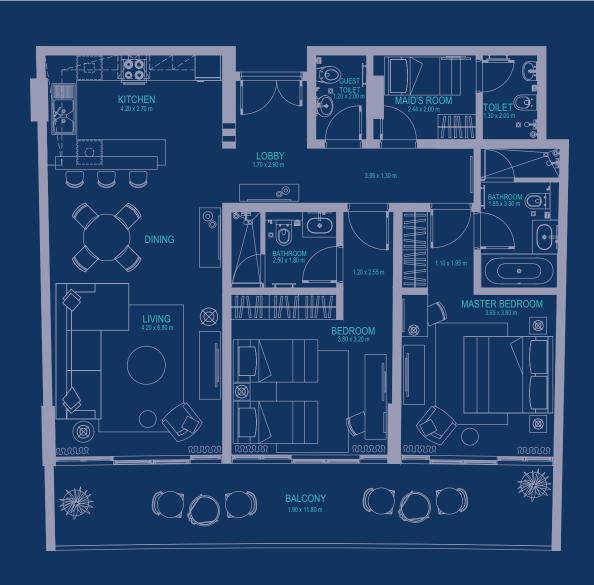

|
| 1 Bedroom        | 64.32 m²  |
| 1 Bedroom Duplex | 86.60 m²  |
| 1 Bedroom        | 79.26 m²  |
| 2 Bedrooms       | 139.58 m² |
| 2 Bedrooms       | 170.78 m² |
| 3 Bedrooms       | 187.38 m² |
| 3 Bedrooms       | 210.16 m² |
| 3 Bedrooms       | 233.57 m² |
| 4 Bedrooms       | 456.21 m² |





## Studio Sunset SIZE\*: 50.30 m²





### Studio Deluxe

SIZE\*: 49.74 m<sup>2</sup>







## Studio Splash SIZE\*: 57.75 m²



### Studio Limited A

SIZE\*: 47.39 m<sup>2</sup>





### Studio Limited B

SIZE\*: 53.20 m<sup>2</sup>







SIZE\*: 64.32 m<sup>2</sup>







### One Bedroom Sunset

SIZE\*:79.26 m<sup>2</sup>







#### UPPER FLOOR

#### **LOWER FLOOR**



### One Bedroom Waterpark

SIZE\*: 86.6 m<sup>2</sup>



### Two Bedrooms Waterpark

SIZE\*: 139.58 m<sup>2</sup>













### Two Bedrooms Marina

SIZE\*: 170.78 m<sup>2</sup>



### Three Bedrooms Waterpark

SIZE\*: 187.38 m<sup>2</sup>











### Penthouse

SIZE\*: 233.57 m<sup>2</sup>





### Royal Penthouse

SIZE\*: 210.16 m<sup>2</sup>











### Butterfly Lower Floor

SIZE\*: 456.21 m<sup>2</sup>



5

### Butterfly Upper Floor

SIZE\*: 456.21 m<sup>2</sup>