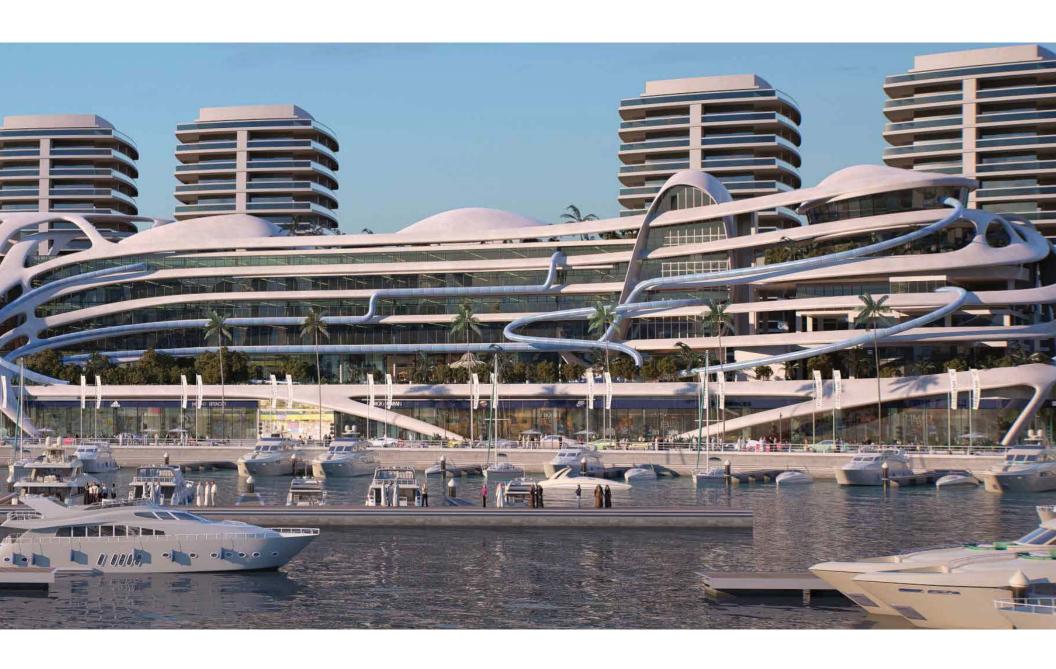

# The perfect harmony between a contemporary architecture & the surrounding nature...

The definition of modernity and the future of waterparks, Layan's facade evokes the fluidity of ocean waves and is contemporary design that compliments both the marina and the natural landscape. Stunning landscaping surrounds the park itself. Unrivalled views of the Marina and the clear blue waters of Bahrain ensures a peaceful environment for all residents.

A haven with over 300m of gardens and greenery provides the perfect opportunity to reconnect with nature and to enjoy a relaxing stroll amidst the lush greenery and exquisite grounds.

ليان يقدم لـك المعنى الحقيقي للحضارة ومستقبل الحدائق المائية، حيث تمثل واجهة المشروع تموجات مياه البحر بتصميمه العصري الذي يتكامل مع المرسى والمناظر الطبيعية الخلابة المحيطة بـه. ويقدم مناظر لا مثيل لها للمرسى ولمياه البحر الزرقاء الصافية التي تتمتع بـه جزيرة البحريـن، ليقدم بذلـك البيئة الهادئة لجميع المقيميـن.

ويقـدم المـلاذ الطبيعـي الـذي يمتـد على مسـاحة أكثـر مـن ٣٠٠ متـر مربـع مـن الحدائـق والمسـاحات الخضـراء ليوفـر الفرصـة المثاليـة للتواصـل مـع الطبيعـة والاسـتمتاع بنزهـة مريحـة وسـط الأراضـي الخضـراء الخصبـة والجميلـة.