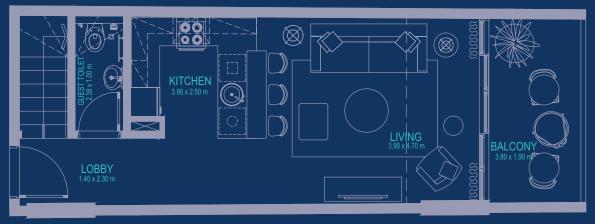

Envision a place that offers the perks of a holiday getaway but without the burden of distant travel. Layan was created to satisfy your lifestyle and your desire for an idyllic vacation.

Layan has a variety of residential options including; studios, 1 bedroom apartments and duplexes, 2 bedroom apartments, 3 bedroom apartments as well as penthouses.

### **Shopping Promenade**

You can never tire of options at Layan. Surrounded by 38 shops, restaurants and cafes, there are limitless dining choices with varieties of cuisines, for breakfast, lunch and dinner. The luxury promenade is the perfect way to unwind and marvel at the spectacle of extravagant vehicles purposely parading and parked along the walkway for visitors to see.