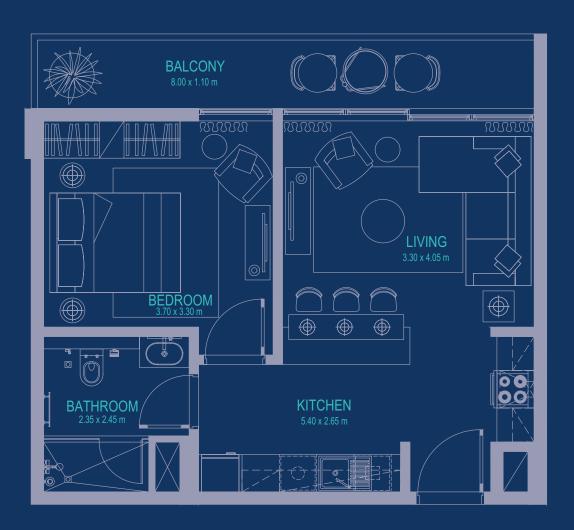

s       | 170.78 m² |
|   | 3 Bedrooms       | 187.38 m² |
|   | 3 Bedrooms       | 210.16 m² |
|   | 3 Bedrooms       | 233.57 m² |
|   | 4 Bedrooms       | 456.21 m² |





# Typical Plan 2nd & 4th Floor



| Studio           | 47.39 m²  |
|------------------|-----------|
| Studio           | 53.20 m²  |
| Studio           | 50.30 m²  |
| Studio           | 49.74 m²  |
| Studio           | 57.75 m²  |
| 1 Bedroom        | 64.32 m²  |
| 1 Bedroom Duplex | 86.60 m²  |
| 1 Bedroom        | 79.26 m²  |
| 2 Bedrooms       | 139.58 m² |
| 2 Bedrooms       | 170.78 m² |
| 3 Bedrooms       | 187.38 m² |
| 3 Bedrooms       | 210.16 m² |
| 3 Bedrooms       | 233.57 m² |
| 4 Bedrooms       | 456.21 m² |





## Studio Sunset SIZE\*: 50.30 m²





### Studio Deluxe

SIZE\*: 49.74 m<sup>2</sup>







## Studio Splash SIZE\*: 57.75 m²



### Studio Limited A

SIZE\*: 47.39 m<sup>2</sup>





### Studio Limited B

SIZE\*: 53.20 m<sup>2</sup>







SIZE\*: 64.32 m<sup>2</sup>







### One Bedroom Sunset

SIZE\*:79.26 m<sup>2</sup>







#### UPPER FLOOR

#### **LOWER FLOOR**



### One Bedroom Waterpark

SIZE\*: 86.6 m<sup>2</sup>



### Two Bedrooms Waterpark

SIZE\*: 139.58 m<sup>2</sup>













### Two Bedrooms Marina

SIZE\*: 170.78 m<sup>2</sup>



### Three Bedrooms Waterpark

SIZE\*: 187.38 m<sup>2</sup>











### Penthouse

SIZE\*: 233.57 m<sup>2</sup>





### Royal Penthouse

SIZE\*: 210.16 m<sup>2</sup>











### Butterfly Lower Floor

SIZE\*: 456.21 m<sup>2</sup>



5

### Butterfly Upper Floor

SIZE\*: 456.21 m<sup>2</sup>