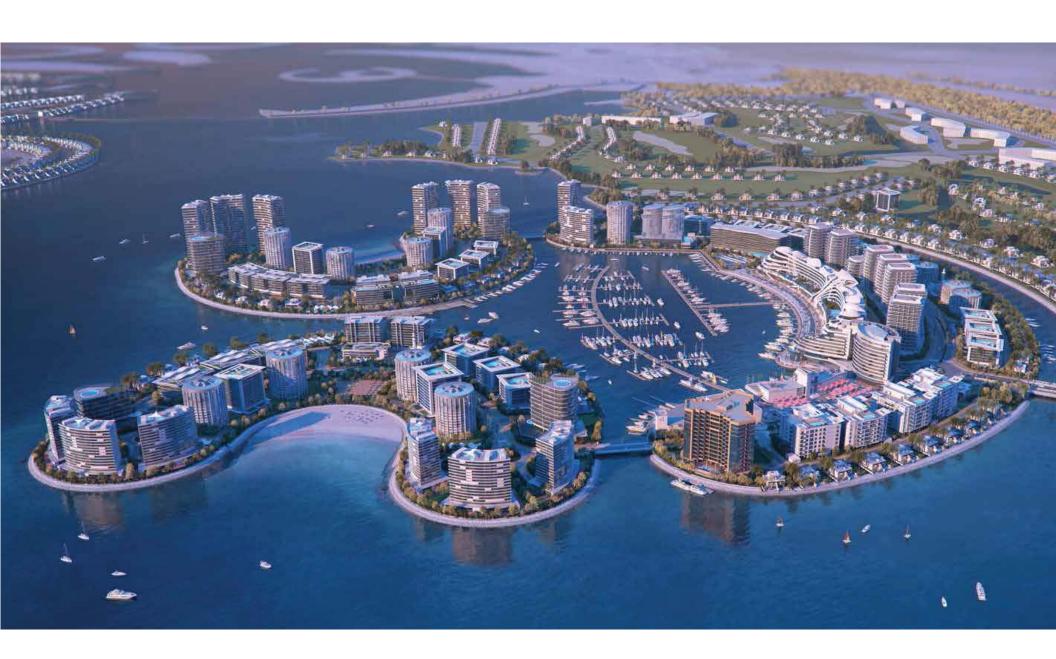

## Durret Marina

ويتكون المخطط الرئيسي لهذا المشروع من ثاث جزر، وترتبط الجزيرة الرئيسية عبر جسور بالجزيرتين الشمالية والجنوبية. ويجرى العمل على تطوير هذا المشروع عبر عدة مراحل ومن خال مجموعة من المشاريع التطويرية الفرعية والتي تـم الدعان عنها حيث يحمل كل واحد منها اسماً مميزاً. وتشتمل هذه المشاريع على نادى درة مارينا لليخوت مع سلسلة من المحات التجارية المطلَّة على المرسى والتي يجرى العمل على إنشابها، وكذلك مشروع "مارينا بريز" وشقق "ذي ريزدنسز" السكنية ومشروع ٣٦٠ الذي يعتبر برجاً متعدد الدستخدامات ويطل على المرسى، وجميع هذه المشاريع قاربت الدنتهاء من أعمالها الدنشائية. ويضاف إلى ذلك مشروع "ليان" الذي يمثل تحفة فنية سكنية متكاملة تتضمن حديقة مائية خاصة، وتم الانتهاء من بناء المرحلة الأولى المكونة من الفلل المجاورة للماء، فيما يجرى العمل حالياً على بناء فلل المرحلة الثانية.

Durrat Marina is a US\$ 1.3 billion, iconic waterside development that has been conceived and shaped by some of the world's leading designers and is envisaged to be one of the finest examples of urban planning in the world today. A reflection of the unlimited potential of dreams, Durrat Marina is a grand vision for waterside living and a blueprint for a landmark community for the 21st century. The winner of CNBC Property Award in 2008, the development is a key component of the US\$ 6 billion Durrat Al Bahrain. Covering an area of 600,000 square metres, and catering to nearly 4,000 households, this specially designed waterfront project comprises villas; town houses and apartments; commercial space; recreational facilities; restaurants and cafes. The marina will accommodate up to 400 berths for boats and yachts, with all the needed facilities and services.

Three islands form the extent of the master-plan. The main island is linked by bridges to the north and south islands. Developed in phases, various sub-developments have been named and branded to date: These include Durrat Marina Yacht Club together with a retail strip that overlooks the marina, now under construction. Marina Breeze and The Residences residential apartments are nearing completion and 360, a mixed-use tower complex overlooking the marina is also in final stages of construction. In addition, Layan, a residential masterpiece complete with private water park, has been announced. Phase 1 waterside villas have been constructed, with Phase 2 villas now underway.