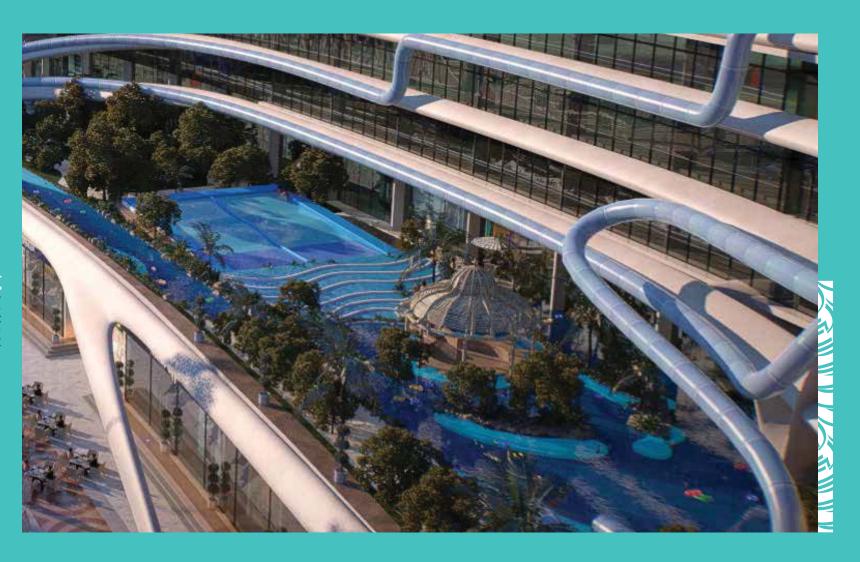

# The perfect harmony between a contemporary architecture & the surrounding nature...

The definition of modernity and the future of waterparks, Layan's facade evokes the fluidity of ocean waves and is contemporary design that compliments both the marina and the natural landscape. Stunning landscaping surrounds the park itself. Unrivalled views of the Marina and the clear blue waters of Bahrain ensures a peaceful environment for all residents.

A haven with over 300m of gardens and greenery provides the perfect opportunity to reconnect with nature and to enjoy a relaxing stroll amidst the lush greenery and exquisite grounds.

ليان يقدم لـك المعنى الحقيقي للحضارة ومستقبل الحدائق المائية، حيث تمثل واجهة المشروع تموجات مياه البحر بتصميمه العصري الذي يتكامل مع المرسى والمناظر الطبيعية الخلابة المحيطة بـه. ويقدم مناظر لا مثيل لها للمرسى ولمياه البحر الزرقاء الصافية التي تتمتع بـه جزيرة البحريـن، ليقدم بذلـك البيئة الهادئة لجميع المقيميـن.

ويقـدم المـلاذ الطبيعـي الـذي يمتـد على مسـاحة أكثـر مـن ٣٠٠ متـر مربـع مـن الحدائـق والمسـاحات الخضـراء ليوفـر الفرصـة المثاليـة للتواصـل مـع الطبيعـة والاسـتمتاع بنزهـة مريحـة وسـط الأراضـي الخضـراء الخصبـة والجميلـة.