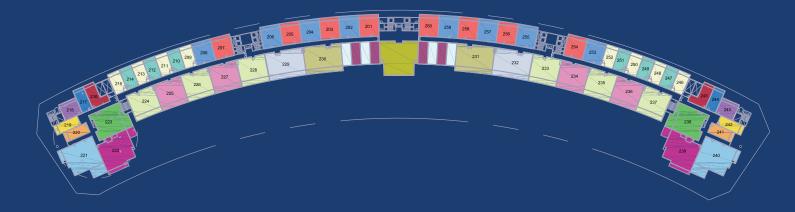

# Typical Plan 2nd & 4th Floor

| Studio           | 47.39 m²  |
|------------------|-----------|
| Studio           | 53.20 m²  |
| Studio           | 50.30 m²  |
| Studio           | 49.74 m²  |
| Studio           | 57.75 m²  |
| 1 Bedroom        | 64.32 m²  |
| 1 Bedroom Duplex | 86.60 m²  |
| 1 Bedroom        | 79.26 m²  |
| 2 Bedrooms       | 139.58 m² |
| 2 Bedrooms       | 170.78 m² |
| 3 Bedrooms       | 187.38 m² |
| 3 Bedrooms       | 210.16 m² |
| 3 Bedrooms       | 233.57 m² |
| 4 Bedrooms       | 456.21 m² |