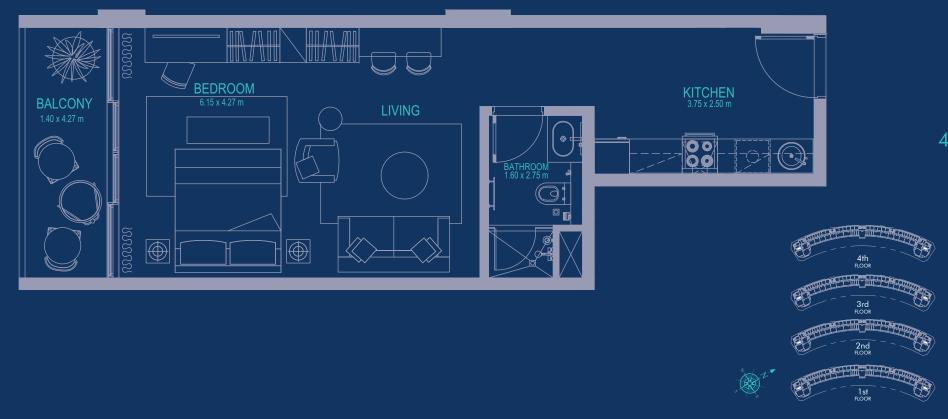

## Studio Sunset SIZE\*: 50.30 m²

### Studio Deluxe

SIZE\*: 49.74 m<sup>2</sup>

## Studio Splash SIZE\*: 57.75 m²

### Studio Limited A

SIZE\*: 47.39 m<sup>2</sup>

### Studio Limited B

SIZE\*: 53.20 m<sup>2</sup>

SIZE\*: 64.32 m<sup>2</sup>