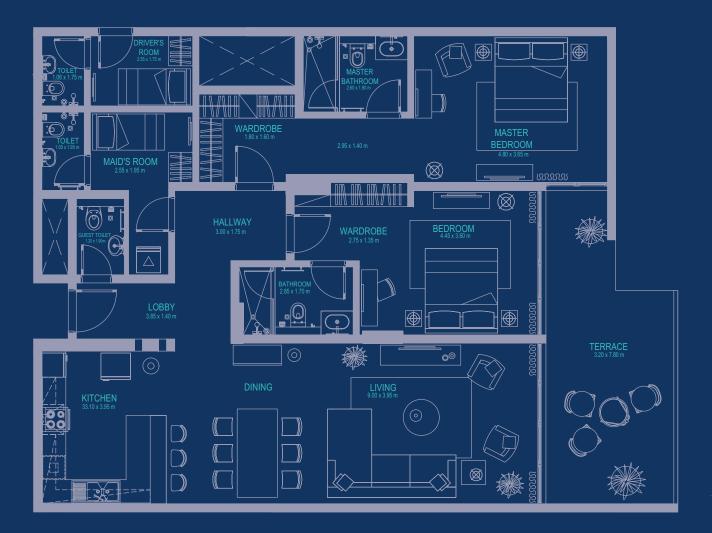

Bedroom        | 64.32 m²  |
| 1 Bedroom Duplex | 86.60 m²  |
| 1 Bedroom        | 79.26 m²  |
| 2 Bedrooms       | 139.58 m² |
| 2 Bedrooms       | 170.78 m² |
| 3 Bedrooms       | 187.38 m² |
| 3 Bedrooms       | 210.16 m² |
| 3 Bedrooms       | 233.57 m² |
| 4 Bedrooms       | 456.21 m² |





## Studio Sunset SIZE\*: 50.30 m²





### Studio Deluxe

SIZE\*: 49.74 m<sup>2</sup>







## Studio Splash SIZE\*: 57.75 m²



### Studio Limited A

SIZE\*: 47.39 m<sup>2</sup>





### Studio Limited B

SIZE\*: 53.20 m<sup>2</sup>







SIZE\*: 64.32 m<sup>2</sup>







### One Bedroom Sunset

SIZE\*:79.26 m<sup>2</sup>







#### UPPER FLOOR

#### **LOWER FLOOR**



### One Bedroom Waterpark

SIZE\*: 86.6 m<sup>2</sup>



### Two Bedrooms Waterpark

SIZE\*: 139.58 m<sup>2</sup>













### Two Bedrooms Marina

SIZE\*: 170.78 m<sup>2</sup>



### Three Bedrooms Waterpark

SIZE\*: 187.38 m<sup>2</sup>











### Penthouse

SIZE\*: 233.57 m<sup>2</sup>





### Royal Penthouse

SIZE\*: 210.16 m<sup>2</sup>











### Butterfly Lower Floor

SIZE\*: 456.21 m<sup>2</sup>



5

### Butterfly Upper Floor

SIZE\*: 456.21 m<sup>2</sup>