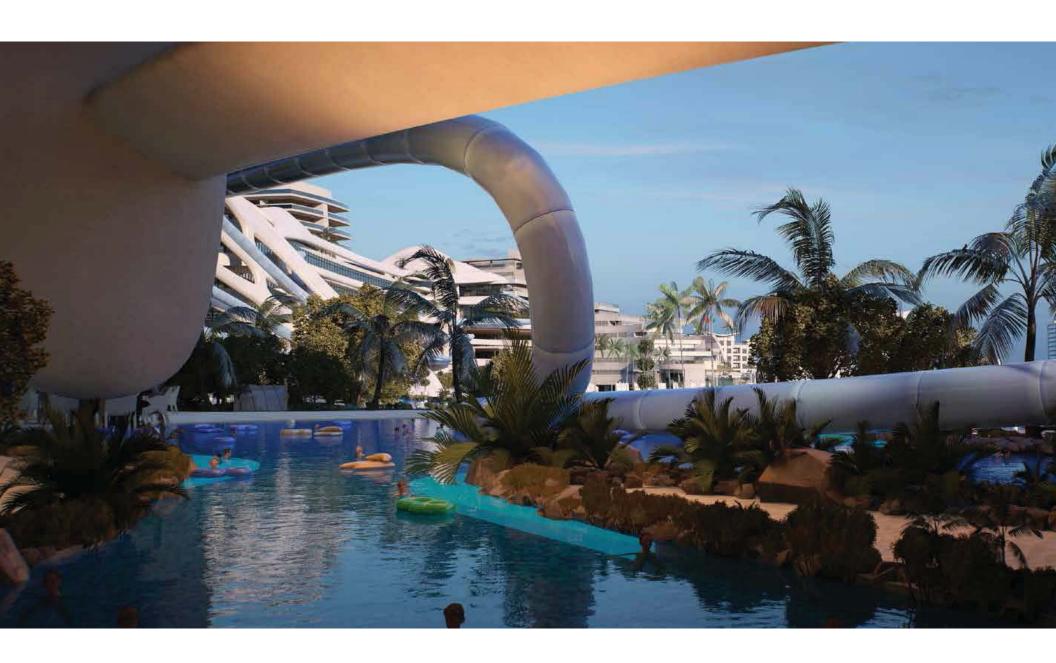

# The perfect harmony between a contemporary architecture & the surrounding nature...

The definition of modernity and the future of waterparks, Layan's facade evokes the fluidity of ocean waves and is contemporary design that compliments both the marina and the natural landscape. Stunning landscaping surrounds the park itself. Unrivalled views of the Marina and the clear blue waters of Bahrain ensures a peaceful environment for all residents.

A haven with over 300m of gardens and greenery provides the perfect opportunity to reconnect with nature and to enjoy a relaxing stroll amidst the lush greenery and exquisite grounds.

ليان يقدم لـك المعنى الحقيقي للحضارة ومستقبل الحدائق المائية، حيث تمثل واجهة المشروع تموجات مياه البحر بتصميمه العصري الذي يتكامل مع المرسى والمناظر الطبيعية الخلابة المحيطة بـه. ويقدم مناظر لا مثيل لها للمرسى ولمياه البحر الزرقاء الصافية التي تتمتع بـه جزيرة البحريـن، ليقدم بذلـك البيئة الهادئة لجميع المقيميـن.

ويقـدم المـلاذ الطبيعـي الـذي يمتـد على مسـاحة أكثـر مـن ٣٠٠ متـر مربـع مـن الحدائـق والمسـاحات الخضـراء ليوفـر الفرصـة المثاليـة للتواصـل مـع الطبيعـة والاسـتمتاع بنزهـة مريحـة وسـط الأراضـي الخضـراء الخصبـة والجميلـة.