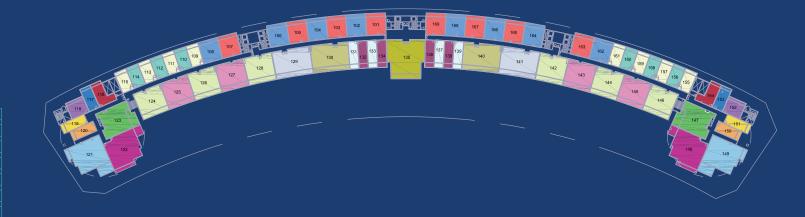

### Typical Plan 1st & 3rd Floor

|   | Studio           | 47.39 m²  |
|---|------------------|-----------|
|   | Studio           | 53.20 m²  |
| V | Studio           | 50.30 m²  |
|   | Studio           | 49.74 m²  |
|   | Studio           | 57.75 m²  |
|   | 1 Bedroom        | 64.32 m²  |
|   | 1 Bedroom Duplex | 86.60 m²  |
|   | 1 Bedroom        | 79.26 m²  |
|   | 2 Bedrooms       | 139.58 m² |
|   | 2 Bedrooms       | 170.78 m² |
|   | 3 Bedrooms       | 187.38 m² |
|   | 3 Bedrooms       | 210.16 m² |
|   | 3 Bedrooms       | 233.57 m² |
|   | 4 Bedrooms       | 456.21 m² |