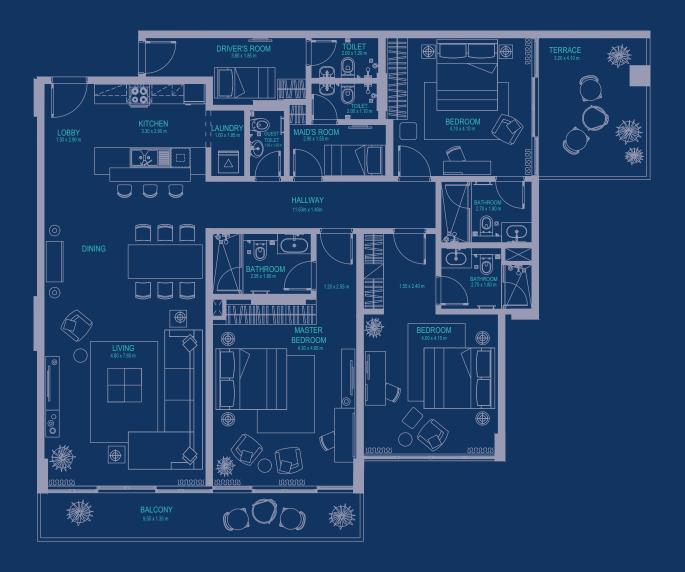

Envision a place that offers the perks of a holiday getaway but without the burden of distant travel. Layan was created to satisfy your lifestyle and your desire for an idyllic vacation.

Layan has a variety of residential options including; studios, 1 bedroom apartments and duplexes, 2 bedroom apartments, 3 bedroom apartments as well as penthouses.

تخيل مكاناً يوفر لك امتيازات العطلة التي تبتعد فيها عن ضغوط الحياة ولكن من دون عبء السفر لمسافات بعيدة. لقد تم إنشاء ليان وتصميمه ليلبي نمط حياتك ورغبتك في الحصول على العطلة المثالية.

ويوفر المشروع خيارات سكنية متنوعة والتي تشمل شقق الدستديو وشقق بغرفة نوم واحدة، وأخرى بغرفتي نوم، وشقق الدوبلكس، إلى جانب شقق 'البنتهاوس'.

### Two Bedrooms Waterpark

SIZE\*: 139.58 m<sup>2</sup>