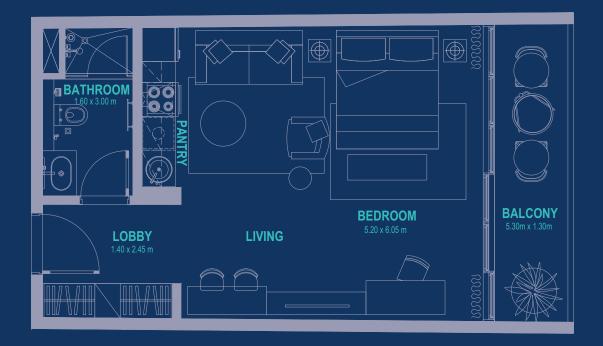

|
|   | 2 Bedrooms       | 139.58 m² |
|   | 2 Bedrooms       | 170.78 m² |
|   | 3 Bedrooms       | 187.38 m² |
|   | 3 Bedrooms       | 210.16 m² |
|   | 3 Bedrooms       | 233.57 m² |
|   | 4 Bedrooms       | 456.21 m² |





# Typical Plan 2nd & 4th Floor



| Studio           | 47.39 m²  |
|------------------|-----------|
| Studio           | 53.20 m²  |
| Studio           | 50.30 m²  |
| Studio           | 49.74 m²  |
| Studio           | 57.75 m²  |
| 1 Bedroom        | 64.32 m²  |
| 1 Bedroom Duplex | 86.60 m²  |
| 1 Bedroom        | 79.26 m²  |
| 2 Bedrooms       | 139.58 m² |
| 2 Bedrooms       | 170.78 m² |
| 3 Bedrooms       | 187.38 m² |
| 3 Bedrooms       | 210.16 m² |
| 3 Bedrooms       | 233.57 m² |
| 4 Bedrooms       | 456.21 m² |





## Studio Sunset SIZE\*: 50.30 m²





### Studio Deluxe

SIZE\*: 49.74 m<sup>2</sup>







## Studio Splash SIZE\*: 57.75 m²



### Studio Limited A

SIZE\*: 47.39 m<sup>2</sup>





### Studio Limited B

SIZE\*: 53.20 m<sup>2</sup>







SIZE\*: 64.32 m<sup>2</sup>







### One Bedroom Sunset

SIZE\*:79.26 m<sup>2</sup>







#### UPPER FLOOR

#### **LOWER FLOOR**



### One Bedroom Waterpark

SIZE\*: 86.6 m<sup>2</sup>



### Two Bedrooms Waterpark

SIZE\*: 139.58 m<sup>2</sup>













### Two Bedrooms Marina

SIZE\*: 170.78 m<sup>2</sup>



### Three Bedrooms Waterpark

SIZE\*: 187.38 m<sup>2</sup>











### Penthouse

SIZE\*: 233.57 m<sup>2</sup>





### Royal Penthouse

SIZE\*: 210.16 m<sup>2</sup>











### Butterfly Lower Floor

SIZE\*: 456.21 m<sup>2</sup>



5

### Butterfly Upper Floor

SIZE\