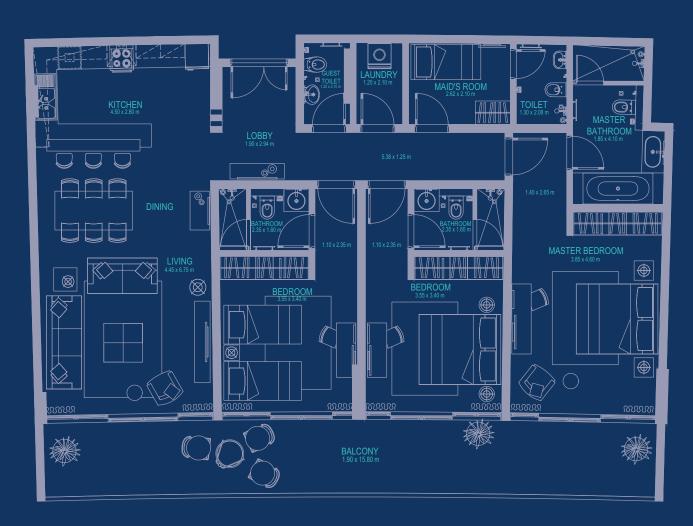

### Butterfly Lower Floor

SIZE\*: 456.21 m<sup>2</sup>

5

### Butterfly Upper Floor

SIZE\*: 456.21 m<sup>2</sup>