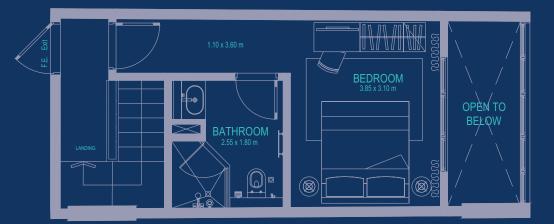

### One Bedroom Waterpark

SIZE\*: 86.6 m<sup>2</sup>

#### UPPER FLOOR

#### **LOWER FLOOR**