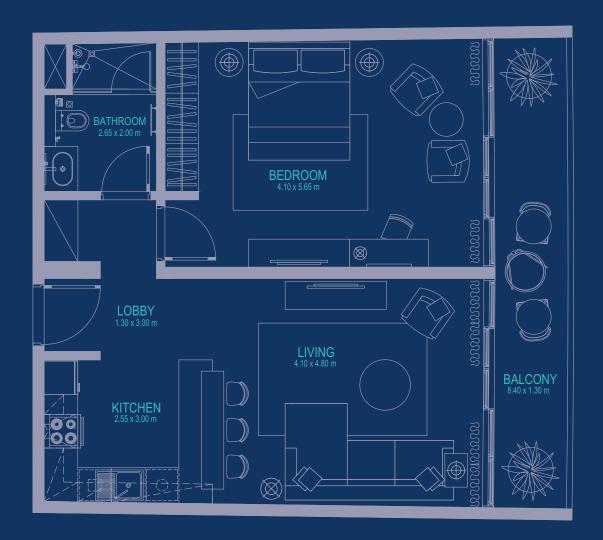

Plan 2nd & 4th Floor



| Studio           | 47.39 m²  |
|------------------|-----------|
| Studio           | 53.20 m²  |
| Studio           | 50.30 m²  |
| Studio           | 49.74 m²  |
| Studio           | 57.75 m²  |
| 1 Bedroom        | 64.32 m²  |
| 1 Bedroom Duplex | 86.60 m²  |
| 1 Bedroom        | 79.26 m²  |
| 2 Bedrooms       | 139.58 m² |
| 2 Bedrooms       | 170.78 m² |
| 3 Bedrooms       | 187.38 m² |
| 3 Bedrooms       | 210.16 m² |
| 3 Bedrooms       | 233.57 m² |
| 4 Bedrooms       | 456.21 m² |





## Studio Sunset SIZE\*: 50.30 m²





### Studio Deluxe

SIZE\*: 49.74 m<sup>2</sup>







## Studio Splash SIZE\*: 57.75 m²



### Studio Limited A

SIZE\*: 47.39 m<sup>2</sup>





### Studio Limited B

SIZE\*: 53.20 m<sup>2</sup>







SIZE\*: 64.32 m<sup>2</sup>







### One Bedroom Sunset

SIZE\*:79.26 m<sup>2</sup>







#### UPPER FLOOR

#### **LOWER FLOOR**



### One Bedroom Waterpark

SIZE\*: 86.6 m<sup>2</sup>



### Two Bedrooms Waterpark

SIZE\*: 139.58 m<sup>2</sup>













### Two Bedrooms Marina

SIZE\*: 170.78 m<sup>2</sup>



### Three Bedrooms Waterpark

SIZE\*: 187.38 m<sup>2</sup>











### Penthouse

SIZE\*: 233.57 m<sup>2</sup>





### Royal Penthouse

SIZE\*: 210.16 m<sup>2</sup>











### Butterfly Lower Floor

SIZE\*: 456.21 m<sup>2</sup>



5

### Butterfly Upper Floor

SIZE\*: 456.21 m<sup>2</sup>